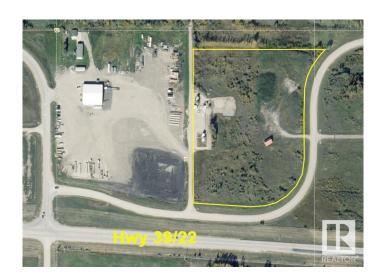

#### \$895,000

0 Bedroom, 0.00 Bathroom, Land Commercial on 0.00 Acres

None, Rural Brazeau County, AB

Awaiting your development - 10 acre parcel zoned Rural Industrial minutes east of Drayton Valley with great access to Hwy39/22. Options are endless with just over an hour to Edmonton it could be a great area to expand your business. Cabin is not owned by seller and therefore is NOT included.