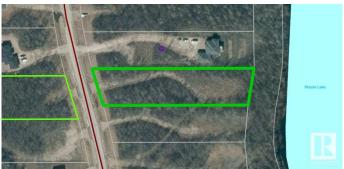

## \$299,900

0 Bedroom, 0.00 Bathroom, Rural on 1.65 Acres

Silver Ridge Estates, Rural Bonnyville M.D., AB

Luxury lake living starts here! This beautiful 1.65 acre parcel, on the shores of Moose Lake, is ready for a stately home. A gentle slope towards the lake makes this landscape ideal for a walk out basement, and easily leads you to down to the lake. With a clearing already made, and power and gas at the road, you can start building TODAY!

## **Community Information**

Address 214 61121 Rg Rd 464
Area Rural Bonnyville M.D.
Subdivision Silver Ridge Estates
City Rural Bonnyville M.D.

County ALBERTA

Province AB

Postal Code T9N 2G9