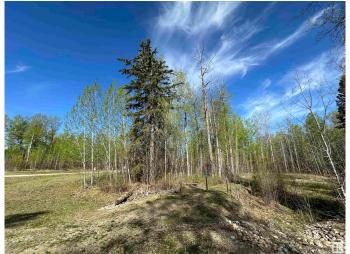

### \$60,000

0 Bedroom, 0.00 Bathroom, Rural on 0.18 Acres

Silver Sands, Rural Lac Ste. Anne County, AB

Located in the Summer Village of Silver Sands, Lake Isle, AB. Large corner lot to develop that perfect lake home or cabin. Quiet and serene country residential subdivision. All lots have walking access to lake.

Underground Gas, Electric service to lot line. Nature Reserve lines back of Poppy Place lots so plenty of privacy for those memorable campfire nights under the stars. Minutes away from Silver Sands Golf Course and public Boat Launch.

### **Exterior**

Exterior Features Backs Onto Park/Trees, Boating, Corner Lot, Cul-De-Sac, Environmental

Reserve, Flat Site, Golf Nearby, Lake Access Property, No Back Lane,

No Through Road, Treed Lot