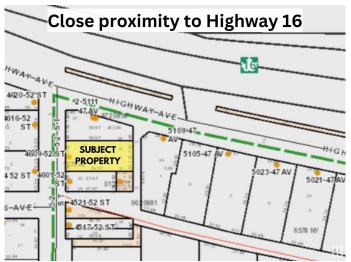

### \$99,000

0 Bedroom, 0.00 Bathroom, Land Commercial on 0.00 Acres

Entwistle, Entwistle, AB

Don't miss opportunity to purchase 3 lots very close to the Yellowhead (HWY 16) in Entwistle! Entwistle & Evansburg (population of just over 1000 residents) are communities located on HWY 16 with close proximity to the Pembina River, Entwistle is 43 miles from Stony Plain. Entwistle has benefited recently from new commercial developments including a Subway franchise on the lot directly north of the subject property, and a new aquatic facility. The subject property is comprised of 3 lots totalling 0.285 acres. The property is zoned Highway Commercial District (HC).