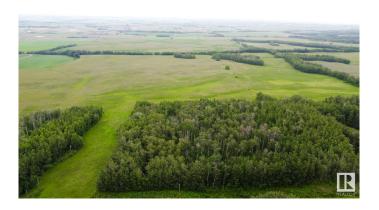

#### \$329,975

0 Bedroom, 0.00 Bathroom, Rural on 39.78 Acres

None, Rural Lamont County, AB

Beautiful 40 acre parcel 1 minute south of Hwy 15 close to Lamont, Bruderheim, Fort Saskatchewan, Elk Island N.P. and Alberta's Industrial Heartland! This is the southerly of 3 contiguous parcels that together total ~120 acres. All three parcels of 40 acres each are listed for sale - as separate listings. LOTS OF TREES AND PRIVACY ON THIS PARCEL! ZONED Heartland Agriculture Industrial - so permitted uses are broad, including light industrial possibilities, farming, BUILDING A DREAM HOUSE and HOBBY FARM. Hayfield is currently hayed on a bale share arrangement by informal tenancy. Lots of trees and bush on west side up against Range Road 201 - ensuring tremendous privacy on this parcel! Beautiful land with trees, privacy, and lots of OPPORTUNITY.