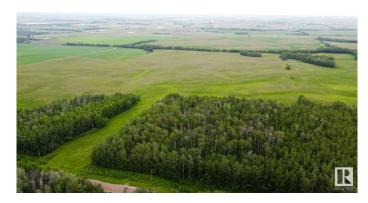

#### \$329,975

0 Bedroom, 0.00 Bathroom, Rural on 39.78 Acres

None, Rural Lamont County, AB

Beautiful 40 acre parcel 1 minute south of Hwy 15 close to Lamont, Bruderheim, Fort Saskatchewan, Elk Island N.P. and Alberta's Industrial Heartland! This is the southerly of 3 contiguous parcels that together total ~120 acres. All three parcels of 40 acres each are listed for sale - as separate listings. LOTS OF TREES AND PRIVACY ON THIS PARCEL! ZONED Heartland Agriculture Industrial - so permitted uses are broad, including light industrial possibilities, farming, BUILDING A DREAM HOUSE and HOBBY FARM. Hayfield is currently hayed on a bale share arrangement by informal tenancy. Lots of trees and bush on west side up against Range Road 201 - ensuring tremendous privacy on this parcel! Beautiful land with trees, privacy, and lots of OPPORTUNITY.