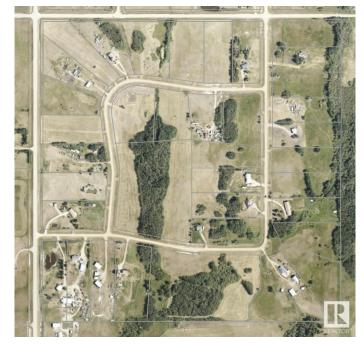

# \$64,900 - 51, 58121 Lily Lake Road, Rural Sturgeon County

MLS® #E4394311

## **Community Information**

Address 51, 58121 Lily Lake Road

Area Rural Sturgeon County

Subdivision Braun Village

City Rural Sturgeon County

County ALBERTA

Province AB

Postal Code T0A 0K0