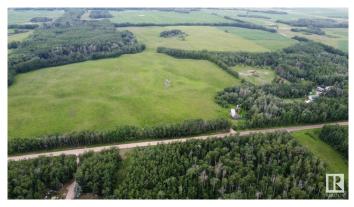

#### \$329,975

0 Bedroom, 0.00 Bathroom, Rural on 39.89 Acres

None, Rural Lamont County, AB

Beautiful 40 acre parcel 1 minute south of Highway 15 close to Lamont, Bruderheim, Fort Saskatchewan, Elk Island N.P. and Alberta's Industrial Heartland! ZONED HEARTLAND AGRICULTURE INDUSTRIAL - so the permitted uses are broad, including light industrial possibilities, farming, BUILDING YOUR DREAM HOUSE, and HOBBY FARMING. Hayfield is in nice shape!! No information on location or condition of old septic or old well that might have been part of old, dilapidated mobile home and yard site which is not livable - PROPERTY SOLD AS-IS, WHERE-IS with no warranty offered, or liability assumed by Sellers. Old propane tank present. Power on site. Lots of trees, HOME BUILDING SITES, beautiful lilacs, gorgeous land with lots of privacy and full of **OPPORTUNITY!** 