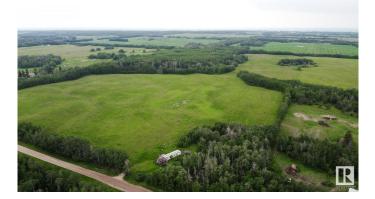

#### \$329,975

0 Bedroom, 0.00 Bathroom, Rural on 39.89 Acres

None, Rural Lamont County, AB

Beautiful 40 acre parcel 1 minute south of Highway 15 close to Lamont, Bruderheim, Fort Saskatchewan, Elk Island N.P. and Alberta's Industrial Heartland! ZONED HEARTLAND AGRICULTURE INDUSTRIAL - so the permitted uses are broad, including light industrial possibilities, farming, BUILDING YOUR DREAM HOUSE, and HOBBY FARMING. Hayfield is in nice shape!! No information on location or condition of old septic or old well that might have been part of old, dilapidated mobile home and yard site which is not livable - PROPERTY SOLD AS-IS, WHERE-IS with no warranty offered, or liability assumed by Sellers. Old propane tank present. Power on site. Lots of trees, HOME BUILDING SITES, beautiful lilacs, gorgeous land with lots of privacy and full of **OPPORTUNITY!** 