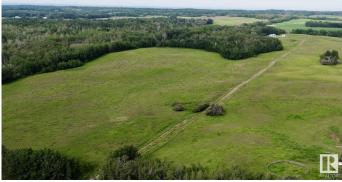

## \$279,975

0 Bedroom, 0.00 Bathroom, Rural on 39.66 Acres

None, Rural Lamont County, AB

Beautiful 40 acre parcel 2 minutes south of Highway 15, close to Lamont, Bruderheim, Fort Saskatchewan, Elk Island N.P. and Alberta's Industrial Heartland! Approach and access in place - which leads to an old, suspended gas well site. PROPERTY IS FENCED with a perfect mix of hay / pasture land, with some bush and great HOME BUILDING SITES. HERE IS YOUR HOBBY FARM OPPORTUNITY or a chance to expand your farm's land base, if you're already in the area! Don't wait!

## Exterior

| Exterior Features | Fenced, Private Setting |
|-------------------|-------------------------|
| Lot Description   | ~200m X ~800m           |