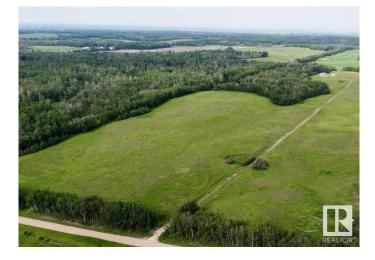

## \$279,975

0 Bedroom, 0.00 Bathroom, Rural on 39.66 Acres

None, Rural Lamont County, AB

Beautiful 40 acre parcel 2 minutes south of Highway 15, close to Lamont, Bruderheim, Fort Saskatchewan, Elk Island N.P. and Alberta's Industrial Heartland! Approach and access in place - which leads to an old, suspended gas well site. PROPERTY IS FENCED with a perfect mix of hay / pasture land, with some bush and great HOME BUILDING SITES. HERE IS YOUR HOBBY FARM OPPORTUNITY or a chance to expand your farm's land base, if you're already in the area! Don't wait!

## Exterior

| Exterior Features | Fenced, Private Setting |
|-------------------|-------------------------|
| Lot Description   | ~200m X ~800m           |