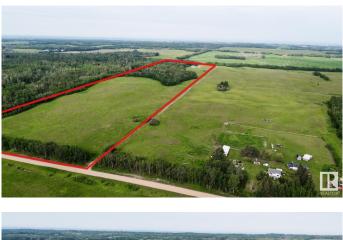

## \$279,975

0 Bedroom, 0.00 Bathroom, Rural on 39.66 Acres

None, Rural Lamont County, AB

Beautiful 40 acre parcel 2 minutes south of Highway 15, close to Lamont, Bruderheim, Fort Saskatchewan, Elk Island N.P. and Alberta's Industrial Heartland! Approach and access in place - which leads to an old, suspended gas well site. PROPERTY IS FENCED with a perfect mix of hay / pasture land, with some bush and great HOME BUILDING SITES. HERE IS YOUR HOBBY FARM OPPORTUNITY or a chance to expand your farm's land base, if you're already in the area! Don't wait!

## Exterior

| Exterior Features | Fenced, Private Setting |
|-------------------|-------------------------|
| Lot Description   | ~200m X ~800m           |