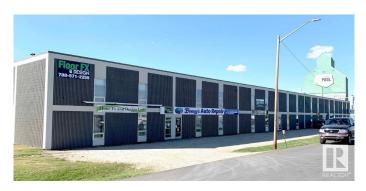

#### **\$0**

0 Bedroom, 0.00 Bathroom, Industrial on 0.00 Acres

Shep Industrial Park (Spruce Grove), Spruce Grove, AB

Discover a prime industrial opportunity in Spruce Grove with these versatile office/warehouse bays totaling approximately 2,400 sq.ft. for lease. Featuring 12' x 14' grade level overhead doors, 18' ceilings, and bonus storage mezzanine space, this property is ideal for a range of industrial uses under General Industrial Zoning. Conveniently located just off Parkland Highway and within 10 minutes of Anthony Henday Freeway, it offers exceptional accessibility and connectivity. Whether for manufacturing, distribution, or storage needs, seize the chance to elevate your business operations in this strategically positioned space.

## **Community Information**

| Address | 75 Shep Street |
|---------|----------------|
| Area    | Spruce Grove   |

| Subdivision | Shep Industrial Park (Spruce Grove) |
|-------------|-------------------------------------|
| City        | Spruce Grove                        |
| County      | ALBERTA                             |
| Province    | AB                                  |
| Postal Code | T7X 3A7                             |
|             |                                     |