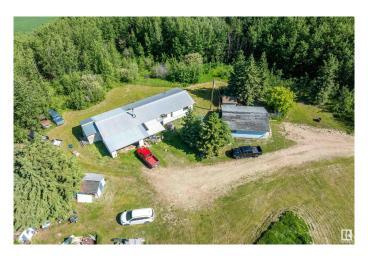

#### \$219,000

3 Bedroom, 0.50 Bathroom, 1,228 sqft Rural on 3.95 Acres

None, Rural Wetaskiwin County, AB

Amazing Opportunity! Lot Value for 3.95
Acres, tucked nicely and conveniently off Hwy
13. Only minutes to the Pigeon Lake and well
under an hour to south Edmonton. There is a
modular home that could be removed, the
services capped and the possibilities are
endless. There is a detached garage with
power, heat and cement floor. There is also
services from a previous residence that has
been removed years ago. Ideal for a future
shop. Tons of potential await you in
Wetaskiwin County.

#### **Essential Information**

MLS® # E4394934 Price \$219,000

Bedrooms 3
Bathrooms 0.50
Half Baths 1

Square Footage 1,228
Acres 3.95
Year Built 1974

Type Rural

Sub-Type Detached Single Family

Style Back Split
Status Active

### **Amenities**

Features Workshop

#### **Exterior**

Exterior Modular

Exterior Features Golf Nearby, No Through Road, Not Landscaped, Private Setting,

Schools, Shopping Nearby, Sloping Lot, Treed Lot

Construction Modular

Foundation See Remarks