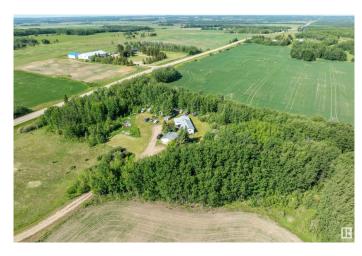

#### \$219,000

3 Bedroom, 0.50 Bathroom, 1,228 sqft Rural on 3.95 Acres

None, Rural Wetaskiwin County, AB

Amazing Opportunity! Lot Value for 3.95
Acres, tucked nicely and conveniently off Hwy
13. Only minutes to the Pigeon Lake and well
under an hour to south Edmonton. There is a
modular home that could be removed, the
services capped and the possibilities are
endless. There is a detached garage with
power, heat and cement floor. There is also
services from a previous residence that has
been removed years ago. Ideal for a future
shop. Tons of potential await you in
Wetaskiwin County.

#### **Exterior**

Exterior Modular

Exterior Features Golf Nearby, No Through Road, Not Landscaped, Private Setting,

Schools, Shopping Nearby, Sloping Lot, Treed Lot

Construction Modular

Foundation See Remarks