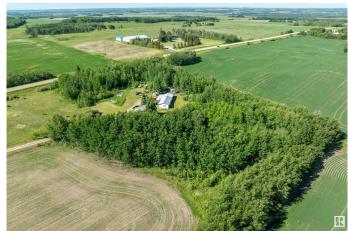

#### \$219,000

3 Bedroom, 0.50 Bathroom, 1,228 sqft Rural on 3.95 Acres

None, Rural Wetaskiwin County, AB

Amazing Opportunity! Lot Value for 3.95
Acres, tucked nicely and conveniently off Hwy
13. Only minutes to the Pigeon Lake and well
under an hour to south Edmonton. There is a
modular home that could be removed, the
services capped and the possibilities are
endless. There is a detached garage with
power, heat and cement floor. There is also
services from a previous residence that has
been removed years ago. Ideal for a future
shop. Tons of potential await you in
Wetaskiwin County.

#### **Exterior**

Exterior Modular

Exterior Features Golf Nearby, No Through Road, Not Landscaped, Private Setting,

Schools, Shopping Nearby, Sloping Lot, Treed Lot

Construction Modular

Foundation See Remarks