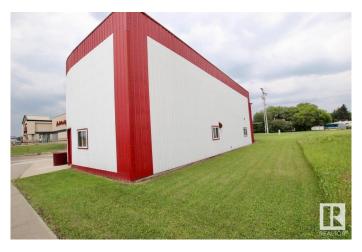

### \$198,700

0 Bedroom, 0.00 Bathroom, Land Commercial on 0.00 Acres

Boyle, Boyle, AB

PRIME COMMERCIAL BUILDING IN BOYLE VISIBLE FROM HWY 63 HALF WAY BETWEEN EDMONTON AND FORT MCMURRAY! This property is a very well cared for property and building! The building features almost a 2000 sqft foot print with a reception area, office, front showroom space, half bath, and a massive shop/storage area with 10ft bay door ideal for service truck or warehouse vehicles and equipment! This building is suitable for a wide range of business including but not limited to a trades business, transfer station, retail warehouse or even your own craft brewery! This property has the perfect flexibility to just move on in or renovate to suit your own unique needs! The property is conveniently located across the street from the Co-op Grocery Store in Boyle! There is loads of parking along the street as well as space out back to park trucks/trailers if needed! This property is FULLY SERVICED with MUNICIPAL SERVICES! Don't miss out on this unique opportunity!