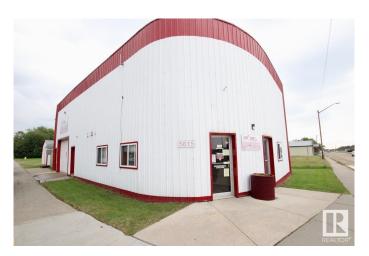

### \$198,700

0 Bedroom, 0.00 Bathroom, Land Commercial on 0.00 Acres

Boyle, Boyle, AB

PRIME COMMERCIAL BUILDING IN BOYLE VISIBLE FROM HWY 63 HALF WAY BETWEEN EDMONTON AND FORT MCMURRAY! This property is a very well cared for property and building! The building features almost a 2000 sqft foot print with a reception area, office, front showroom space, half bath, and a massive shop/storage area with 10ft bay door ideal for service truck or warehouse vehicles and equipment! This building is suitable for a wide range of business including but not limited to a trades business, transfer station, retail warehouse or even your own craft brewery! This property has the perfect flexibility to just move on in or renovate to suit your own unique needs! The property is conveniently located across the street from the Co-op Grocery Store in Boyle! There is loads of parking along the street as well as space out back to park trucks/trailers if needed! This property is FULLY SERVICED with MUNICIPAL SERVICES! Don't miss out on this unique opportunity!