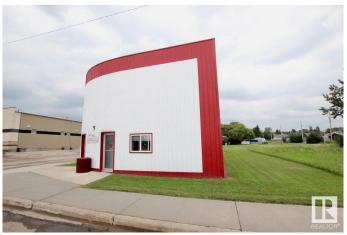

### \$198,700

0 Bedroom, 0.00 Bathroom, Land Commercial on 0.00 Acres

Boyle, Boyle, AB

PRIME COMMERCIAL BUILDING IN BOYLE VISIBLE FROM HWY 63 HALF WAY BETWEEN EDMONTON AND FORT MCMURRAY! This property is a very well cared for property and building! The building features almost a 2000 sqft foot print with a reception area, office, front showroom space, half bath, and a massive shop/storage area with 10ft bay door ideal for service truck or warehouse vehicles and equipment! This building is suitable for a wide range of business including but not limited to a trades business, transfer station, retail warehouse or even your own craft brewery! This property has the perfect flexibility to just move on in or renovate to suit your own unique needs! The property is conveniently located across the street from the Co-op Grocery Store in Boyle! There is loads of parking along the street as well as space out back to park trucks/trailers if needed! This property is FULLY SERVICED with MUNICIPAL SERVICES! Don't miss out on this unique opportunity!