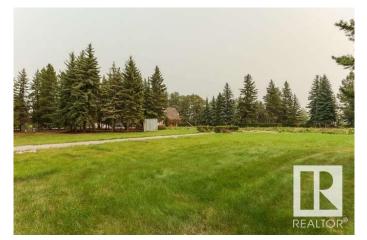

#### \$1,500,000

0 Bedroom, 0.00 Bathroom, Single Family on 0.00 Acres

Donsdale, Edmonton, AB

DREAM STREET! Build your legacy. Imagine the possibilities for a unique estate home on 73 foot frontage on Donsdale Drive.17,625 sq ft one of four premier lots on the river's edge on Donsdale Drive. No time limit to build, choose your own builder. Some architectural controls apply. The lot is now fully serviced and ready to build. Visualize manicured grounds evocative gardens a sprawling estate that boasts privacy and serenity with spectacular views within the city limits. Mature trees tower over the property offering a park-like setting. Make it your ultimate achievement award...a family legacy. Endless possibilities for a great family estate Prestigious Donsdale Drive on the river is home to some of Edmonton's finest estate homes. Easy access to all amenities. LOT IS FULLY SERVICE AND READY TO BUILD SPECTACULAR!