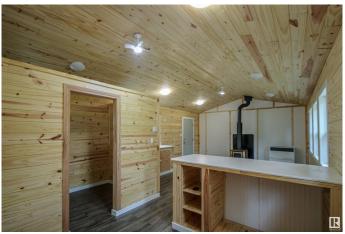

## \$127,900

1 Bedroom, 0.00 Bathroom, 416 sqft Rural on 0.15 Acres

Vincent Lake, Rural St. Paul County, AB

Attention tiny home seekers! Welcome to this brand new build with an open floor plan, offering endless potential for a custom bathroom. Nestled on a mature lot, this charming property boasts stunning lakefront views of Vincent Lake. Embrace the tranquility and beauty of lakeside living in this cozy and modern tiny home.

#### Interior

Heating Space Heater, Propane

Fireplace Yes Stories 1

Has Basement Yes

Basement None, No Basement