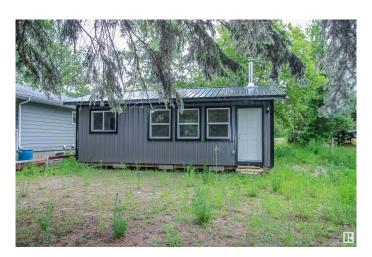

## \$127,900

1 Bedroom, 0.00 Bathroom, 416 sqft Rural on 0.15 Acres

Vincent Lake, Rural St. Paul County, AB

Attention tiny home seekers! Welcome to this brand new build with an open floor plan, offering endless potential for a custom bathroom. Nestled on a mature lot, this charming property boasts stunning lakefront views of Vincent Lake. Embrace the tranquility and beauty of lakeside living in this cozy and modern tiny home.

### **Exterior**

Exterior Wood

Exterior Features Backs Onto Lake, Lake View, Partially Landscaped, Waterfront Property

Construction Wood Foundation Piling