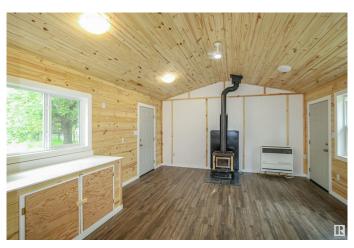

## \$127,900

1 Bedroom, 0.00 Bathroom, 416 sqft Rural on 0.15 Acres

Vincent Lake, Rural St. Paul County, AB

Attention tiny home seekers! Welcome to this brand new build with an open floor plan, offering endless potential for a custom bathroom. Nestled on a mature lot, this charming property boasts stunning lakefront views of Vincent Lake. Embrace the tranquility and beauty of lakeside living in this cozy and modern tiny home.

#### Interior

Heating Space Heater, Propane

Fireplace Yes Stories 1

Has Basement Yes

Basement None, No Basement