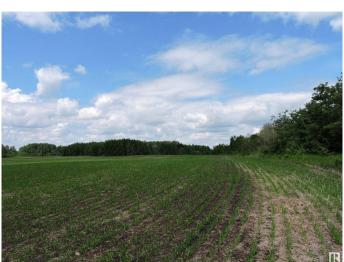

### \$64,900

0 Bedroom, 0.00 Bathroom, Rural on 4.89 Acres

None, Rural St. Paul County, AB

Piece of paradise right here!! Lot 1 and 2 are available, both 4.89 acres each! Located near Lac Sante, Lac Poitras and Lac Bellevue! You can build a wonderful recreational property or home sweet home with access to multiple Lake communities without the restrictions of a lake lot! Bring your pets, this is the perfectly priced place to start building your dreams. Lots are approx. 262 Meters x 75 Meters wide.