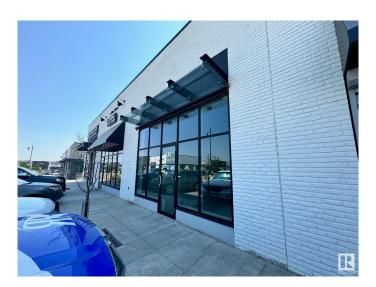

## \$519,000

0 Bedroom, 0.00 Bathroom, Retail on 0.00 Acres

Erin Ridge North, St. Albert, AB

Here is the Exclusive Retail and Professional Centre at a prime high-profile corner, offering a unique opportunity to purchase or lease retail unit approx 1150 SQ.FT. This exceptional location is directly across from one of the largest COSTCO stores in Western Canada, in the vibrant and multicultural Erin Ridge community of St.Albert. The plaza features a mix of national and local businesses, including a SPA, an Indian restaurant, a dental clinic, a vision center, a pediatric clinic, a pharmacy, a daycare, a flower shop, a hair salon, a nail art studio, a barber shop, and various other medical facilities. There's also a drive-thru building right across offering more exposure for any retail business! Also, enjoy outstanding visibility and exposure on the busy St. Albert Trail (HWY-2), the main artery connecting St. Albert, Sturgeon County, and Edmonton. This is a prime opportunity to join a thriving business community in an area poised for growth.