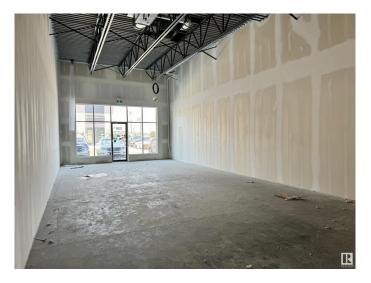

## \$519,000

0 Bedroom, 0.00 Bathroom, Retail on 0.00 Acres

Erin Ridge North, St. Albert, AB

Here is the Exclusive Retail and Professional Centre at a prime high-profile corner, offering a unique opportunity to purchase or lease retail unit approx 1150 SQ.FT. This exceptional location is directly across from one of the largest COSTCO stores in Western Canada, in the vibrant and multicultural Erin Ridge community of St.Albert. The plaza features a mix of national and local businesses, including a SPA, an Indian restaurant, a dental clinic, a vision center, a pediatric clinic, a pharmacy, a daycare, a flower shop, a hair salon, a nail art studio, a barber shop, and various other medical facilities. There's also a drive-thru building right across offering more exposure for any retail business! Also, enjoy outstanding visibility and exposure on the busy St. Albert Trail (HWY-2), the main artery connecting St. Albert, Sturgeon County, and Edmonton. This is a prime opportunity to join a thriving business community in an area poised for growth.