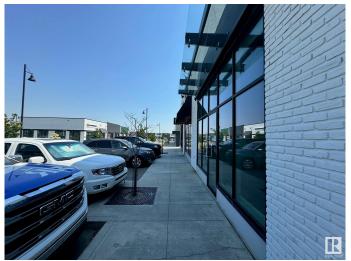

## \$519,000

0 Bedroom, 0.00 Bathroom, Retail on 0.00 Acres

Erin Ridge North, St. Albert, AB

Here is the Exclusive Retail and Professional Centre at a prime high-profile corner, offering a unique opportunity to purchase or lease retail unit approx 1150 SQ.FT. This exceptional location is directly across from one of the largest COSTCO stores in Western Canada, in the vibrant and multicultural Erin Ridge community of St.Albert. The plaza features a mix of national and local businesses, including a SPA, an Indian restaurant, a dental clinic, a vision center, a pediatric clinic, a pharmacy, a daycare, a flower shop, a hair salon, a nail art studio, a barber shop, and various other medical facilities. There's also a drive-thru building right across offering more exposure for any retail business! Also, enjoy outstanding visibility and exposure on the busy St. Albert Trail (HWY-2), the main artery connecting St. Albert, Sturgeon County, and Edmonton. This is a prime opportunity to join a thriving business community in an area poised for growth.