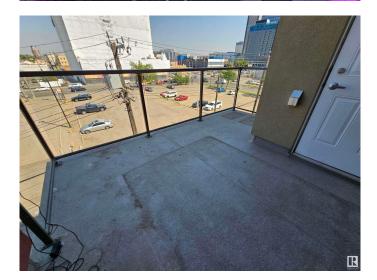

## \$178,649

2 Bedroom, 2.00 Bathroom, 860 sqft Condo / Townhouse on 0.00 Acres

Central Mcdougall, Edmonton, AB

Luxurious 2-bed, 2-bath condo nestled in the heart of downtown, adjacent to Rogers Place arena. This urban oasis offers unparalleled convenience for avid concert-goers and hockey enthusiasts alike. Inside, the condo boasts a modern aesthetic, featuring new flooring, tile, and paint throughout. Seamlessly integrated smart technology and central AC enhances the living experience, while central air conditioning ensures comfort year-round. Large 2-storey windows flood the unit with natural light, creating a bright and inviting atmosphere. The kitchen offers a large island, stainless steel appliances & ample storage space. The primary bedroom impresses with a spacious walk-in closet & 3pc en suite bathroom. Additionally, you fill find the second bedroom & 4pc bath, perfect for guests or family. A separate large storage room houses a new washer and dryer, providing convenience and functionality. Step onto the gorgeous balcony with downtown views, providing the perfect backdrop for relaxation or entertainment.