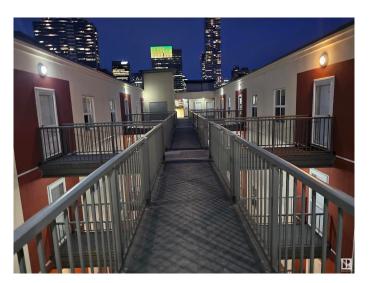

## \$178,649

2 Bedroom, 2.00 Bathroom, 860 sqft Condo / Townhouse on 0.00 Acres

Central Mcdougall, Edmonton, AB

Luxurious 2-bed, 2-bath condo nestled in the heart of downtown, adjacent to Rogers Place arena. This urban oasis offers unparalleled convenience for avid concert-goers and hockey enthusiasts alike. Inside, the condo boasts a modern aesthetic, featuring new flooring, tile, and paint throughout. Seamlessly integrated smart technology and central AC enhances the living experience, while central air conditioning ensures comfort year-round. Large 2-storey windows flood the unit with natural light, creating a bright and inviting atmosphere. The kitchen offers a large island, stainless steel appliances & ample storage space. The primary bedroom impresses with a spacious walk-in closet & 3pc en suite bathroom. Additionally, you fill find the second bedroom & 4pc bath, perfect for guests or family. A separate large storage room houses a new washer and dryer, providing convenience and functionality. Step onto the gorgeous balcony with downtown views, providing the perfect backdrop for relaxation or entertainment.