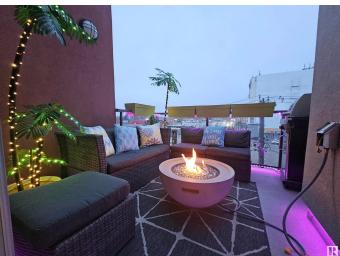

## \$178,649

2 Bedroom, 2.00 Bathroom, 860 sqft Condo / Townhouse on 0.00 Acres

Central Mcdougall, Edmonton, AB

Luxurious 2-bed, 2-bath condo nestled in the heart of downtown, adjacent to Rogers Place arena. This urban oasis offers unparalleled convenience for avid concert-goers and hockey enthusiasts alike. Inside, the condo boasts a modern aesthetic, featuring new flooring, tile, and paint throughout. Seamlessly integrated smart technology and central AC enhances the living experience, while central air conditioning ensures comfort year-round. Large 2-storey windows flood the unit with natural light, creating a bright and inviting atmosphere. The kitchen offers a large island, stainless steel appliances & ample storage space. The primary bedroom impresses with a spacious walk-in closet & 3pc en suite bathroom. Additionally, you fill find the second bedroom & 4pc bath, perfect for guests or family. A separate large storage room houses a new washer and dryer, providing convenience and functionality. Step onto the gorgeous balcony with downtown views, providing the perfect backdrop for relaxation or entertainment.