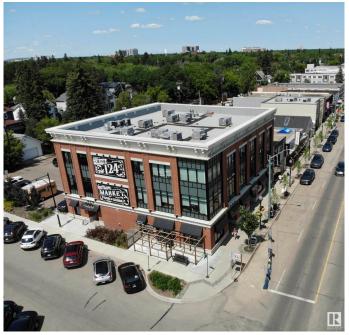

### \$0

0 Bedroom, 0.00 Bathroom, Office on 0.00 Acres

Westmount, Edmonton, AB

Welcome to the Grand on 124 St! Rare opportunity to lease space within this unique new development blending contemporary features with historic charm. 804 sq.ft. second floor office unit built out with four private offices, reception area, and storage room. Note: No building gross up factor, unit size listed is actual square footage. Building features elevator, signage opportunity, modern common areas and much more!

### **Exterior**

Exterior Brick
Construction Brick