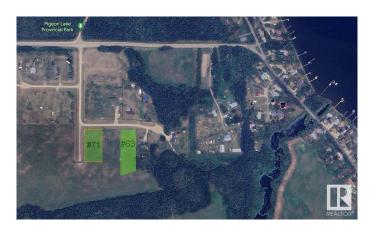

## \$99,900

0 Bedroom, 0.00 Bathroom, Rural on 1.50 Acres

Highland Estates, Rural Wetaskiwin County, AB

Welcome home! 1.5 acre corner parcel in Highland Estates Near Poplar Bay on Pigeon Lake! Quiet cul-de-sac in subdivision, Ready for your cabin, home build or recreational property! Minutes to Pigeon lake Provincial Park and boat launch. Short drive to Willow greens Golf Resort as well!

## **Community Information**

Address 71 15025 Twp Rd 470

Area Rural Wetaskiwin County

Subdivision Highland Estates

City Rural Wetaskiwin County

County ALBERTA

Province AB

Postal Code T0C 2C0

## **Exterior**

Exterior Features Backs Onto Park/Trees, Corner Lot, Cul-De-Sac, Flat Site, Golf Nearby,

Lake Access Property, Level Land, Playground Nearby, Recreation Use