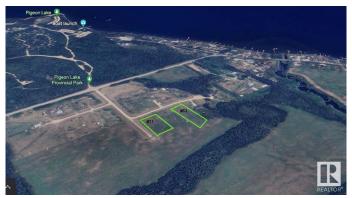

## \$99,900

0 Bedroom, 0.00 Bathroom, Rural on 1.50 Acres

Highland Estates, Rural Wetaskiwin County, AB

Welcome home! 1.5 acre corner parcel in Highland Estates Near Poplar Bay on Pigeon Lake! Quiet cul-de-sac in subdivision, Ready for your cabin, home build or recreational property! Minutes to Pigeon lake Provincial Park and boat launch. Short drive to Willow greens Golf Resort as well!

## **Exterior**

Exterior Features Backs Onto Park/Trees, Corner Lot, Cul-De-Sac, Flat Site, Golf Nearby,

Lake Access Property, Level Land, Playground Nearby, Recreation Use