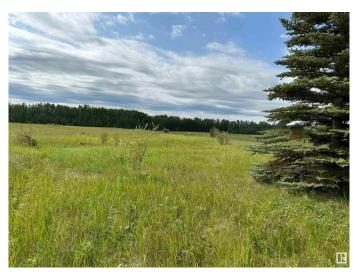

## \$99,900

0 Bedroom, 0.00 Bathroom, Rural on 1.50 Acres

Highland Estates, Rural Wetaskiwin County, AB

Welcome home! 1.5 acre corner parcel in Highland Estates Near Poplar Bay on Pigeon Lake! Quiet cul-de-sac in subdivision, Ready for your cabin, home build or recreational property! Minutes to Pigeon lake Provincial Park and boat launch. Short drive to Willow greens Golf Resort as well!

## **Exterior**

Exterior Features Backs Onto Park/Trees, Corner Lot, Cul-De-Sac, Flat Site, Golf Nearby,

Lake Access Property, Level Land, Playground Nearby, Recreation Use