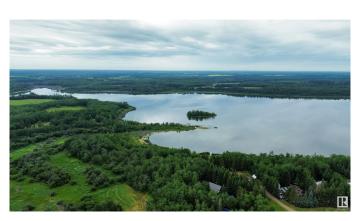

## \$70,000

0 Bedroom, 0.00 Bathroom, Rural on 0.68 Acres

Bonnie Lake Resort, Rural Smoky Lake County, AB

Welcome to Bonnie Lake Resort, where endless possibilities await on this 0.68 acre treed lot, perfect for creating your own private getaway. This spacious lot offers ample room for parking your RV or constructing your dream lake cottage. Enjoy the convenience of being within walking distance to a playground, tennis, and basketball courts. For the outdoor enthusiasts, Vilna Golf Course, quad trails, and a boat launch are just a stone's throw away. Located just a short drive from Smoky Lake to the west, St. Paul to the east, and Edmonton only 1 hour and 48 minutes away, this property offers the perfect blend of tranquility and accessibility for your recreational needs.