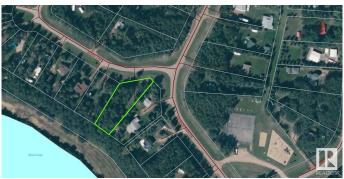

## \$70,000

0 Bedroom, 0.00 Bathroom, Rural on 0.68 Acres

Bonnie Lake Resort, Rural Smoky Lake County, AB

Welcome to Bonnie Lake Resort, where endless possibilities await on this 0.68 acre treed lot, perfect for creating your own private getaway. This spacious lot offers ample room for parking your RV or constructing your dream lake cottage. Enjoy the convenience of being within walking distance to a playground, tennis, and basketball courts. For the outdoor enthusiasts, Vilna Golf Course, quad trails, and a boat launch are just a stone's throw away. Located just a short drive from Smoky Lake to the west, St. Paul to the east, and Edmonton only 1 hour and 48 minutes away, this property offers the perfect blend of tranquility and accessibility for your recreational needs.

# **Community Information**

Address 203 59536 Range Rd 132a

Area Rural Smoky Lake County

Subdivision Bonnie Lake Resort

City Rural Smoky Lake County

County ALBERTA

Province AB

Postal Code T0A 3L0