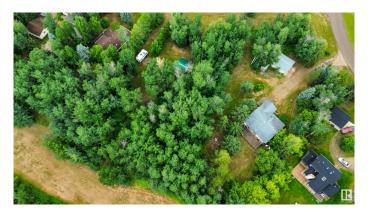

## \$70,000

0 Bedroom, 0.00 Bathroom, Rural on 0.68 Acres

Bonnie Lake Resort, Rural Smoky Lake County, AB

Welcome to Bonnie Lake Resort, where endless possibilities await on this 0.68 acre treed lot, perfect for creating your own private getaway. This spacious lot offers ample room for parking your RV or constructing your dream lake cottage. Enjoy the convenience of being within walking distance to a playground, tennis, and basketball courts. For the outdoor enthusiasts, Vilna Golf Course, quad trails, and a boat launch are just a stone's throw away. Located just a short drive from Smoky Lake to the west, St. Paul to the east, and Edmonton only 1 hour and 48 minutes away, this property offers the perfect blend of tranquility and accessibility for your recreational needs.

#### **Exterior**

Exterior Features Backs Onto Park/Trees, Beach Access, Boating, Golf Nearby, Lake

Access Property, Paved Lane, Picnic Area, Playground Nearby, Private

Setting, Recreation Use, Treed Lot