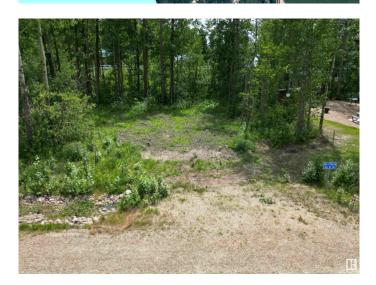

## \$153,000

0 Bedroom, 0.00 Bathroom, Rural on 0.16 Acres

None, Rural Wetaskiwin County, AB

Own your own RV lot with direct access to Pigeon Lake in a gated, private community. Lot size is 60' x 117'. Condominium Property with natural gas, electricity and sewer at the lot line. Common property includes the road and lake front area with 240' of lake frontage. Low condo fees of \$50/mo. Additional lots available with RV pad already built and utility connections completed. Great Opportunity to be at the Lake at a Great Value!