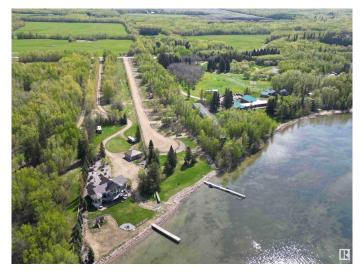

## \$153,000

0 Bedroom, 0.00 Bathroom, Rural on 0.16 Acres

None, Rural Wetaskiwin County, AB

Own your own RV lot with direct access to Pigeon Lake in a gated, private community. Lot size is 60' x 117'. Condominium Property with natural gas, electricity and sewer at the lot line. Common property includes the road and lake front area with 240' of lake frontage. Low condo fees of \$50/mo. Additional lots available with RV pad already built and utility connections completed. Great Opportunity to be at the Lake at a Great Value!

## Exterior

Exterior Features Beach Access, Boating, Gated Community, Golf Nearby, No Through Road, Recreation Use, See Remarks