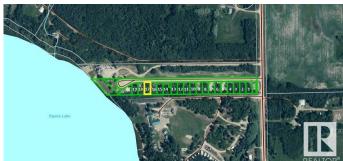

## \$153,000

0 Bedroom, 0.00 Bathroom, Rural on 0.16 Acres

None, Rural Wetaskiwin County, AB

Own your own RV lot with direct access to Pigeon Lake in a gated, private community. Lot size is 60' x 117'. Condominium Property with natural gas, electricity and sewer at the lot line. Common property includes the road and lake front area with 240' of lake frontage. Low condo fees of \$50/mo. Additional lots available with RV pad already built and utility connections completed. Great Opportunity to be at the Lake at a Great Value!

#### **Community Information**

| Address     | 165 470044 Rge Rd 281   |
|-------------|-------------------------|
| Area        | Rural Wetaskiwin County |
| Subdivision | None                    |
| City        | Rural Wetaskiwin County |
| County      | ALBERTA                 |