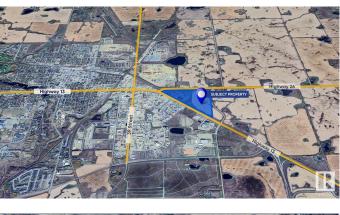

## \$3,250,000

0 Bedroom, 0.00 Bathroom, Land Commercial on 0.00 Acres

Camrose, Camrose, AB

Located in Camrose, Alberta, this 79.74 Acres (more or less) parcel of industrial land sits strategically between Highway 13 and Highway 26, offering prime accessibility and visibility for businesses. With 79.74 acres (more or less) of land available, there is plenty of room for expansion and customization to suit the needs of businesses of all sizes. M2 Zoning - Heavy Industrial. The city of Camrose offers a supportive business environment, with incentives, resources, and services available to help businesses thrive and grow. The area benefits from excellent infrastructure, including access to utilities, transportation networks, and other essential services, further enhancing its appeal for industrial development. Whether for owner-occupiers or investors, this industrial land represents a sound investment opportunity in a strategic location with strong economic fundamentals and long-term growth prospects.