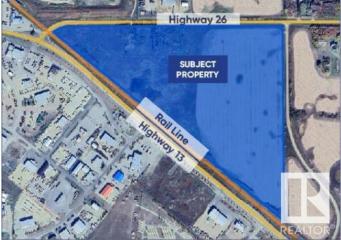

## \$3,250,000

0 Bedroom, 0.00 Bathroom, Land Commercial on 0.00 Acres

Camrose, Camrose, AB

Located in Camrose, Alberta, this 79.74 Acres (more or less) parcel of industrial land sits strategically between Highway 13 and Highway 26, offering prime accessibility and visibility for businesses. With 79.74 acres (more or less) of land available, there is plenty of room for expansion and customization to suit the needs of businesses of all sizes. M2 Zoning - Heavy Industrial. The city of Camrose offers a supportive business environment, with incentives, resources, and services available to help businesses thrive and grow. The area benefits from excellent infrastructure, including access to utilities, transportation networks, and other essential services, further enhancing its appeal for industrial development. Whether for owner-occupiers or investors, this industrial land represents a sound investment opportunity in a strategic location with strong economic fundamentals and long-term growth prospects.