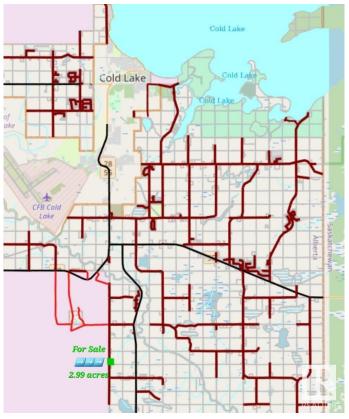

\*\*\*Directions: From Cold Lake South take Hwy28. Turn onto HWY55 East. Then turn onto Hwy 897 South. Drive over the valley bridge, past River Ridge subdivision till TwpRd 614 and turn right(West). Drive to the dead end RR 422, turn right (South) and drive to the FOR SALE sign.\*\*\* 2.99 ACRES TO MAKE YOUR OWN!

## **Community Information**

Address N/a Rge Rd 422

Area Rural Bonnyville M.D.

Subdivision None

City Rural Bonnyville M.D.

County ALBERTA

Province AB

Postal Code T9M 1P4