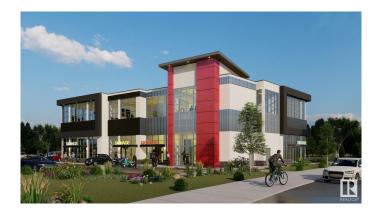

### \$0

0 Bedroom, 0.00 Bathroom, Office on 0.00 Acres

Mistatim Industrial, Edmonton, AB

Prime office spaces available for Lease on Second floor , highly visible, beautiful 2 story Plaza. Second Level has 1535 to 4414 SF leasable space with ELEVATOR access; the lease rate starts at \$22/SF and the minimum demise could be at 1535 SF. High quality construction with lots of glazing BIG WINDOWS , 11 feet ceiling height and common washrooms, you can open any kind of medical related, accountant, lawyer , furniture shop , Beauty spa and etc.