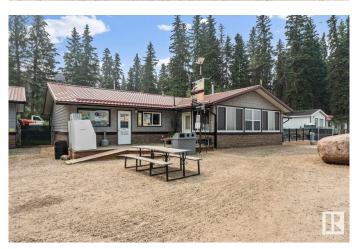

## \$1,200,000

0 Bedroom, 0.00 Bathroom, Business with Property on 0.00 Acres

Crane Lake, Rural Bonnyville M.D., AB

Bodina Resort at Crane lake has been a well established campground and recreational destination for decades. Now is your chance to a 2.17 acre piece of this renowned lakefront. This is truly a live and work setup. This property is comprised of the 2400 sq.ft main house and store which have seen many up grades throughout the years. Two bunkies, 20 x 32 Shop, 42 x 26 Garage with bathrooms and laundry facilities, and a dry cabin and 15 full service campsites which are typically booked for the full season. This lakefront home is well appointed with 3 bedrooms including primary with newly refurbished 3 piece bath, 4 piece main bath, office, living room that overlooks the lake with wood stove, Kitchen with new custom hardwood cabinetry with quartz countertops and eat at peninsula, mainfloor laundry, bright dining room with panoramic lake views with access out on to the deck and fenced stamped concrete firepit area. Can be sold with the adjacent parcel with 20 more campsites! Check out MLS E4399409 for details!