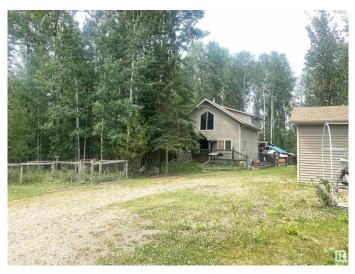

#### \$399,900

3 Bedroom, 1.00 Bathroom, 1,166 sqft Rural on 0.50 Acres

Evergreen Estates (Wetaskiwin County), Rural Wetaskiwin County, AB

This beautiful home surrounded by natural beauty has style and charm with soaring ceilings and is finished with natural woodwork suited to country settings. Welcoming open design kitchen and living room with centrally located wood burning stove. The home has two bedrooms on the main floor and the primary bedroom with large walk in closet on the second level loft. The 4 pce. bath and washer and dryer are on the main floor. Home is on a 4' crawl space with concrete foundation. Enjoy the hottub just off the large back patio or the fire pit area under the covered gazebo on those cool summer evenings. Property also has a 26' x 30' double detached garage, wood shed and storage shed. Amenities include a drilled well, 2000 gallon septic tank and power. The price includes a share of the community dock for your boat.