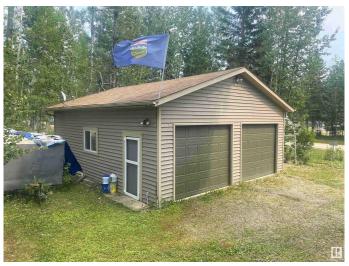

#### \$399,900

3 Bedroom, 1.00 Bathroom, 1,166 sqft Rural on 0.50 Acres

Evergreen Estates (Wetaskiwin County), Rural Wetaskiwin County, AB

This beautiful home surrounded by natural beauty has style and charm with soaring ceilings and is finished with natural woodwork suited to country settings. Welcoming open design kitchen and living room with centrally located wood burning stove. The home has two bedrooms on the main floor and the primary bedroom with large walk in closet on the second level loft. The 4 pce. bath and washer and dryer are on the main floor. Home is on a 4' crawl space with concrete foundation. Enjoy the hottub just off the large back patio or the fire pit area under the covered gazebo on those cool summer evenings. Property also has a 26' x 30' double detached garage, wood shed and storage shed. Amenities include a drilled well, 2000 gallon septic tank and power. The price includes a share of the community dock for your boat.