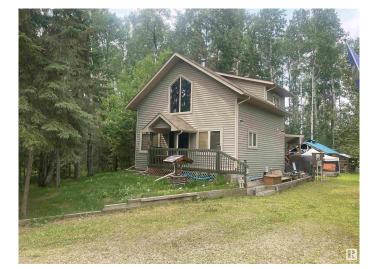

#### \$399,900

3 Bedroom, 1.00 Bathroom, 1,166 sqft Rural on 0.50 Acres

Evergreen Estates (Wetaskiwin County), Rural Wetaskiwin County, AB

This beautiful home surrounded by natural beauty has style and charm with soaring ceilings and is finished with natural woodwork suited to country settings. Welcoming open design kitchen and living room with centrally located wood burning stove. The home has two bedrooms on the main floor and the primary bedroom with large walk in closet on the second level loft. The 4 pce. bath and washer and dryer are on the main floor. Home is on a 4' crawl space with concrete foundation. Enjoy the hottub just off the large back patio or the fire pit area under the covered gazebo on those cool summer evenings. Property also has a 26' x 30' double detached garage, wood shed and storage shed. Amenities include a drilled well, 2000 gallon septic tank and power. The price includes a share of the community dock for your boat.

#### Exterior

| Exterior          | Wood                                              |
|-------------------|---------------------------------------------------|
| Exterior Features | Boating, Golf Nearby, Recreation Use, See Remarks |
| Construction      | Wood                                              |
| Foundation        | Concrete Perimeter                                |