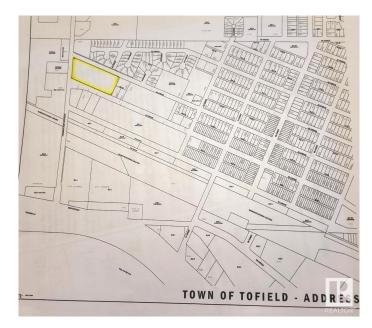

## \$119,900

0 Bedroom, 0.00 Bathroom, Single Family on 0.00 Acres

Tofield, Tofield, AB

Opportunity Knocks! 4.96 acres, currently zoned residential low desity within the town limits of Tofield. Current zoning would accomodating single family homes or duplexes. Possible rezoning to medium density for low rise apartment or townhouses. \*\*bonus- Town of Tofield is offering residential tax rebate for new builds! Commuting distances from Tofield: Sherwood Park (50 km), Edmonton (67 km), YEG Airport (75 km), Fort Saskatchewan (74 km), and Camrose (50 km). A must see !!!

## **Community Information**

Address 5619 53 Avenue

Area Tofield
Subdivision Tofield
City Tofield
County ALBERTA

Province AB

Postal Code T0B 4J0