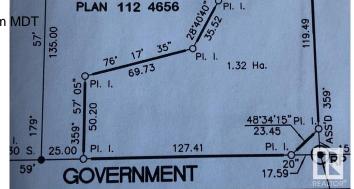

### **Essential Information**

MLS® # E4400445 Price \$69,000

Bathrooms 0.00
Acres 5.68
Type Rural

Sub-Type Vacant Lot/Land

Status Active

# **Community Information**

Address Range 103 Township 564

Area Rural St. Paul County

Subdivision None

City Rural St. Paul County

County ALBERTA

Province AB

Postal Code T0A 2G0