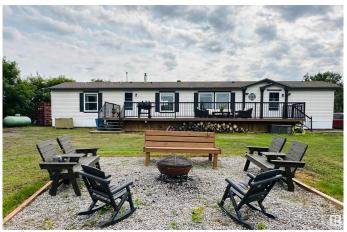

## \$194.999

3 Bedroom, 2.00 Bathroom, 1,216 sqft Rural on 0.46 Acres

Southside Muriel Lake, Rural Bonnyville M.D., AB

Lakeside! Private! Affordable! Adorable! This property is an excellent choice for a first time homeowner but would also serve as a fantastic recreational or revenue property. Not only does it offer easy maintenance (no carpet!), 3 bedrooms and 2 bathrooms on close to half an acre, but you can SEE the waters of Muriel Lake through the trees! Added bonus - a private path from the property leads you right to the lake. The acreage is surrounded by mature trees, features a winding driveway, a huge deck overlooking the generous backyard with fire pit area and a cute storage shed. Proximity to Bonnyville is about 15 minutes on a paved highway but nature and recreation is just off your doorstep!