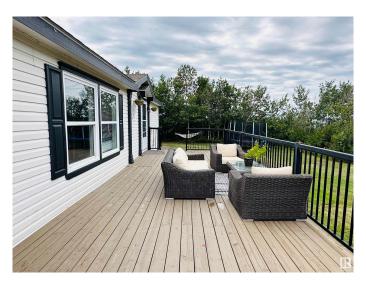

## \$194.999

3 Bedroom, 2.00 Bathroom, 1,216 sqft Rural on 0.46 Acres

Southside Muriel Lake, Rural Bonnyville M.D., AB

Lakeside! Private! Affordable! Adorable! This property is an excellent choice for a first time homeowner but would also serve as a fantastic recreational or revenue property. Not only does it offer easy maintenance (no carpet!), 3 bedrooms and 2 bathrooms on close to half an acre, but you can SEE the waters of Muriel Lake through the trees! Added bonus - a private path from the property leads you right to the lake. The acreage is surrounded by mature trees, features a winding driveway, a huge deck overlooking the generous backyard with fire pit area and a cute storage shed. Proximity to Bonnyville is about 15 minutes on a paved highway but nature and recreation is just off your doorstep!

## **Amenities**

Features Deck

#### **Exterior**

Exterior Wood

Exterior Features Backs Onto Lake, Fruit Trees/Shrubs, Lake Access Property, Lake View,

Private Setting, Treed Lot, Waterfront Property

Construction Wood Foundation Piling