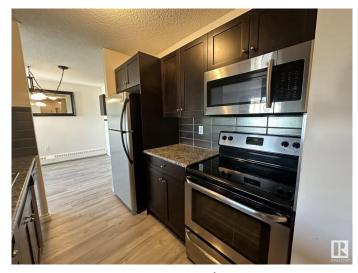

### \$229,000

2 Bedroom, 2.00 Bathroom, 936 sqft Condo / Townhouse on 0.00 Acres

Queen Mary Park, Edmonton, AB

RENOVATED AND MOVE IN READY AMAZING SPACE OVER LOOKING THE INNER COURTYARD AND IN THE HEART OF THE BREWERY DISTRICT!!! FABULOUS TOP FLOOR CORNER UNIT in "THE POINTE II"! This is an impressive quality renovated & spacious 2 bedroom 2 bathroom top floor QUIET corner unit that has large sized living areas. The space features plank flooring, lots of closet and storage space, bedrooms that will fit queen and king beds, in suite laundry, beautiful kitchen with stainless appliances and a serving window with an eating bar, spacious living room with a large deck and a large dinning area. The 2 bedrooms are at opposite ends of the suite so great for privacy. An impressive and a must see apartment!