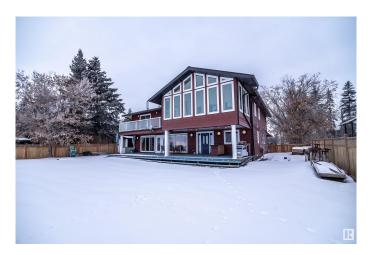

## \$675,000

4 Bedroom, 2.00 Bathroom, 2,406 sqft Rural on 0.46 Acres

Ross Haven, Rural Lac Ste. Anne County, AB

Awesome Waterfront Family Home. This two storey home is being sold by the original owners and lots of pride shines throughout. The land measures just about a half acre and is landscaped with special perennial garden feature, paved driveway, large lower and upper decks with spectacular lakefront views. Double attached garage that is heated. Main floor has large foyer, glass french doors leading the the open floor plan hosting the spacious living room with built in book shelves and a fireplace, dining area and newer kitchen with Corian countertops and a pantry with custom storage. Main floor laundry, full 3 pc bath and access to the front yard or the garage. Upstairs are 4 bedrooms, full bath, and a bonus room. Off the bonus room is a sun room to enjoy the views throughout the year, regardless of the weather. just off the shores of Lac Ste Anne, in the quiet community of Ross Haven.