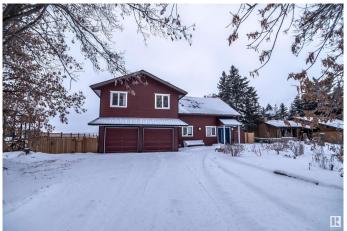

## \$675,000

4 Bedroom, 2.00 Bathroom, 2,406 sqft Rural on 0.46 Acres

Ross Haven, Rural Lac Ste. Anne County, AB

Awesome Waterfront Family Home. This two storey home is being sold by the original owners and lots of pride shines throughout. The land measures just about a half acre and is landscaped with special perennial garden feature, paved driveway, large lower and upper decks with spectacular lakefront views. Double attached garage that is heated. Main floor has large foyer, glass french doors leading the the open floor plan hosting the spacious living room with built in book shelves and a fireplace, dining area and newer kitchen with Corian countertops and a pantry with custom storage. Main floor laundry, full 3 pc bath and access to the front yard or the garage. Upstairs are 4 bedrooms, full bath, and a bonus room. Off the bonus room is a sun room to enjoy the views throughout the year, regardless of the weather. just off the shores of Lac Ste Anne, in the quiet community of Ross Haven.