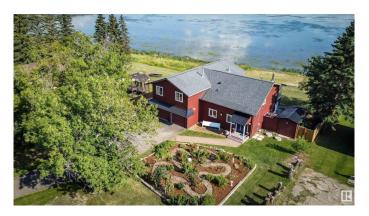

## \$675,000

4 Bedroom, 2.00 Bathroom, 2,406 sqft Rural on 0.46 Acres

Ross Haven, Rural Lac Ste. Anne County, AB

Awesome Waterfront Family Home. This two storey home is being sold by the original owners and lots of pride shines throughout. The land measures just about a half acre and is landscaped with special perennial garden feature, paved driveway, large lower and upper decks with spectacular lakefront views. Double attached garage that is heated. Main floor has large foyer, glass french doors leading the the open floor plan hosting the spacious living room with built in book shelves and a fireplace, dining area and newer kitchen with Corian countertops and a pantry with custom storage. Main floor laundry, full 3 pc bath and access to the front yard or the garage. Upstairs are 4 bedrooms, full bath, and a bonus room. Off the bonus room is a sun room to enjoy the views throughout the year, regardless of the weather. just off the shores of Lac Ste Anne, in the quiet community of Ross Haven.