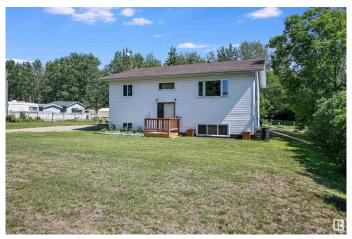

## \$209,000

3 Bedroom, 1.50 Bathroom, 1,009 sqft Rural on 0.49 Acres

Lottie Lake Estate, Rural St. Paul County, AB

Discover this charming home near Lottie Lake, about 20 minutes from the Town of St. Paul. Lottie Lake community offers the perfect blend of peaceful living and modern amenities. Enjoy the convenience of municipal water and the peacefulness of living in an acreage community. There are two bedrooms above ground and one bedroom below grade with plenty of space for your family. The spacious kitchen, dining and living room will fit your needs perfectly. Enjoy your summer evenings surround by trees and nature and cozy up in the family room during the winter months. This super cute home is situated on 0.49 acres, ample space and privacy. Plant a large garden, build a garage, the possibilities are endless!

### **Amenities**

Features Deck

#### **Exterior**

Exterior Wood

Exterior Features Low Maintenance Landscape, No Back Lane, No Through Road

Construction Wood

Foundation Preserved Wood