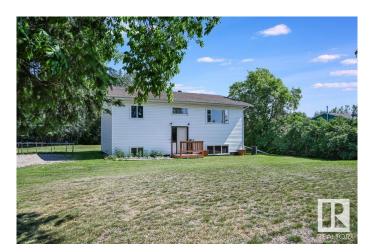

## \$209,000

3 Bedroom, 1.50 Bathroom, 1,009 sqft Rural on 0.49 Acres

Lottie Lake Estate, Rural St. Paul County, AB

Discover this charming home near Lottie Lake, about 20 minutes from the Town of St. Paul. Lottie Lake community offers the perfect blend of peaceful living and modern amenities. Enjoy the convenience of municipal water and the peacefulness of living in an acreage community. There are two bedrooms above ground and one bedroom below grade with plenty of space for your family. The spacious kitchen, dining and living room will fit your needs perfectly. Enjoy your summer evenings surround by trees and nature and cozy up in the family room during the winter months. This super cute home is situated on 0.49 acres, ample space and privacy. Plant a large garden, build a garage, the possibilities are endless!

### **Amenities**

Features Deck

#### **Exterior**

Exterior Wood

Exterior Features Low Maintenance Landscape, No Back Lane, No Through Road

Construction Wood

Foundation Preserved Wood