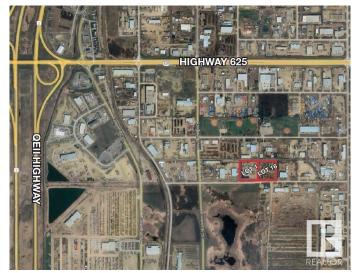

#### \$0

0 Bedroom, 0.00 Bathroom, Land Commercial on 0.00 Acres

Nisku, Nisku, AB

604 and 606 17 Avenue. 8.44-acre± industrial yard for lease, with the flexibility to be divided into two separate lots: 4.33 acres (Lot 1) and 4.11 acres (Lot 16). The site is fully fenced and features three gated access points, ensuring both security and convenience. Lot 1 includes a 10,000 sq. ft.± cold storage pre-engineered structure with 600 amps of power (TBC), which can either be retained or removed. The landlord is open to build-to-suit options. Situated in a prime location just off 17th Avenue, the property offers easy access to Highway 625, Sparrow Drive, and the Edmonton International Airport, making it an ideal choice for businesses seeking strategic connectivity. Operating costs are \$0.20 Per sqft which includes Property Taxes and Insurance.