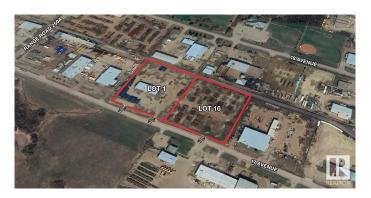

#### \$0

0 Bedroom, 0.00 Bathroom, Land Commercial on 0.00 Acres

Nisku, Nisku, AB

604 and 606 17 Avenue. 8.44-acre± industrial yard for lease, with the flexibility to be divided into two separate lots: 4.33 acres (Lot 1) and 4.11 acres (Lot 16). The site is fully fenced and features three gated access points, ensuring both security and convenience. Lot 1 includes a 10,000 sq. ft.± cold storage pre-engineered structure with 600 amps of power (TBC), which can either be retained or removed. The landlord is open to build-to-suit options. Situated in a prime location just off 17th Avenue, the property offers easy access to Highway 625, Sparrow Drive, and the Edmonton International Airport, making it an ideal choice for businesses seeking strategic connectivity. Operating costs are \$0.20 Per sqft which includes Property Taxes and Insurance.