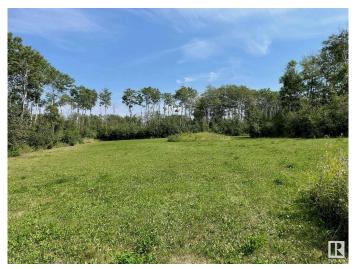

#### \$99,900

0 Bedroom, 0.00 Bathroom, Rural on 4.00 Acres

None, Rural Bonnyville M.D., AB

Just 15km from Cold Lake, this charming 4-acre country lot offers the perfect blend of privacy and convenience. There is a cleared building site with the remainder of the land treed, which provides a picturesque setting that's ideal for creating your dream home. The lot's generous size ensures ample space for outdoor activities, gardening, or simply enjoying the natural beauty. Despite its peaceful rural feel, you're never far from the amenities and services of town.

### **Exterior**

Exterior Features Backs Onto Park/Trees, Flat Site, Private Setting, Partially Fenced