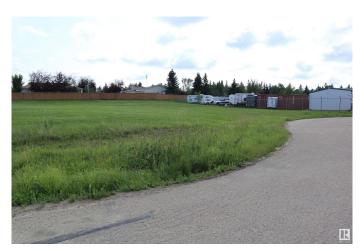

## \$134,900

0 Bedroom, 0.00 Bathroom, Land Commercial on 0.00 Acres

Village at Pigeon Lake, Rural Wetaskiwin County, AB

0.72 Acre lot zoned Urban Commercial at Pigeon Lake Village! Services available at the property line. Ready for Development in a very popular growing community. This is very close to Pigeon Lake with a number of Golf Courses, Restaurants, and Shops in the area.