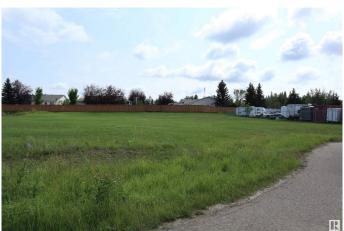

## \$134,900

0 Bedroom, 0.00 Bathroom, Land Commercial on 0.00 Acres

Village at Pigeon Lake, Rural Wetaskiwin County, AB

0.72 Acre lot zoned Urban Commercial at Pigeon Lake Village! Services available at the property line. Ready for Development in a very popular growing community. This is very close to Pigeon Lake with a number of Golf Courses, Restaurants, and Shops in the area.