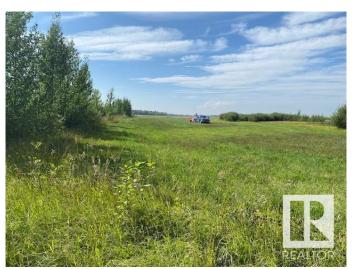

### \$175,000

0 Bedroom, 0.00 Bathroom, Rural on 4.00 Acres

None, Rural Wetaskiwin County, AB

Perfect private 4 Acre property with Power already on site! There is a Mature tree line to the south border of the property, and a beautiful open area to build your perfect home or set up your own private retreat. No immediate neighbors in any direction. This land offers you a fantastic location with Pigeon Lake only a couple miles away, and Wizard Lake even closer. Did I mention it is only 30 minutes to Leduc and not in a subdivision! The opportunities are endless with this one!

### **Exterior**

Exterior Features Flat Site, Private Setting, See Remarks