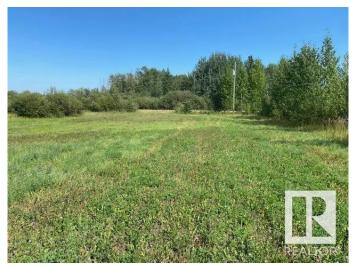

### \$175,000

0 Bedroom, 0.00 Bathroom, Rural on 4.00 Acres

None, Rural Wetaskiwin County, AB

Perfect private 4 Acre property with Power already on site! There is a Mature tree line to the south border of the property, and a beautiful open area to build your perfect home or set up your own private retreat. No immediate neighbors in any direction. This land offers you a fantastic location with Pigeon Lake only a couple miles away, and Wizard Lake even closer. Did I mention it is only 30 minutes to Leduc and not in a subdivision! The opportunities are endless with this one!

### **Exterior**

Exterior Features Flat Site, Private Setting, See Remarks