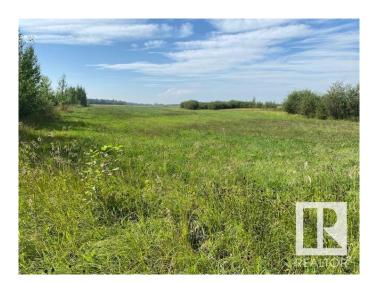

### \$175,000

0 Bedroom, 0.00 Bathroom, Rural on 4.00 Acres

None, Rural Wetaskiwin County, AB

Perfect private 4 Acre property with Power already on site! There is a Mature tree line to the south border of the property, and a beautiful open area to build your perfect home or set up your own private retreat. No immediate neighbors in any direction. This land offers you a fantastic location with Pigeon Lake only a couple miles away, and Wizard Lake even closer. Did I mention it is only 30 minutes to Leduc and not in a subdivision! The opportunities are endless with this one!

### **Exterior**

Exterior Features Flat Site, Private Setting, See Remarks