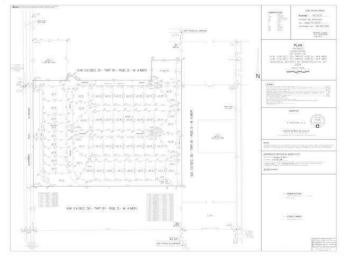

#### \$115,000

0 Bedroom, 0.00 Bathroom, Land Commercial on 0.00 Acres

None, Rural Bonnyville M.D., AB

Great Industrial 1.5 acre lot in this Bonnyville Commercial Industrial Park Development right off hwy 41 next to the Bonnyville Regional Airport . If you or someone you know is looking for the next best commercial land boasting flexible building options & variety of business uses than this is it! These lots are nearly sold out and the developer is ready to close out the project with a spectacular deal! Not only are these Lots NOW PRICED at \$115,000 there is even an opportunity for you to qualify for vendor financing the purchase to help get you started on your on your warehouse or shop. so you can get your business earning revenues fast! Lot plans & video drive through of the Park available. Industrial business of all sorts. shipping services, & businesses servicing the energy sector all possible to enjoy here. Gas & power to edge of property.