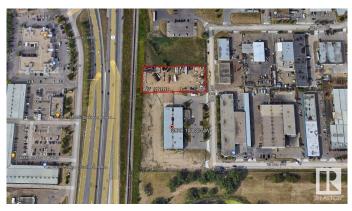

#### \$0

0 Bedroom, 0.00 Bathroom, Land Commercial on 0.00 Acres

Parsons Industrial, Edmonton, AB

Rare industrial land parcel for lease with fantastic exposure to QE2  $\hat{a} \in \phi$  1.09 acres $\hat{A} \pm$ approximately 140 ft. $\hat{A} \pm x$  340 ft.  $\hat{a} \in \phi$  Access via area to the south and south curb crossing at building (joint access)  $\hat{a} \in \phi$  Electric gate fully fenced and secured  $\hat{a} \in \phi$  Ideal for: Equipment and trailer storage, vehicle parking, fleet parking  $\hat{a} \in \phi$  Excellent access to QE2, Anthony Henday and Whitemud. Power available onsite for potential office trailer.

#### **Community Information**

| Address     | 2920 101 Street    |
|-------------|--------------------|
| Area        | Edmonton           |
| Subdivision | Parsons Industrial |
| City        | Edmonton           |
| County      | ALBERTA            |
| Province    | AB                 |
| Postal Code | T6N 1A6            |