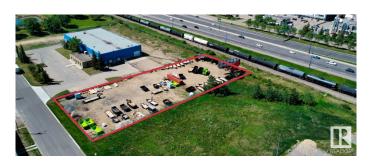

#### \$0

0 Bedroom, 0.00 Bathroom, Land Commercial on 0.00 Acres

Parsons Industrial, Edmonton, AB

Rare industrial land parcel for lease with fantastic exposure to QE2  $\hat{a} \in \phi$  1.09 acres $\hat{A} \pm$ approximately 140 ft. $\hat{A} \pm x$  340 ft.  $\hat{a} \in \phi$  Access via area to the south and south curb crossing at building (joint access)  $\hat{a} \in \phi$  Electric gate fully fenced and secured  $\hat{a} \in \phi$  Ideal for: Equipment and trailer storage, vehicle parking, fleet parking  $\hat{a} \in \phi$  Excellent access to QE2, Anthony Henday and Whitemud. Power available onsite for potential office trailer.

#### **Community Information**

| Address     | 2920 101 Street    |
|-------------|--------------------|
| Area        | Edmonton           |
| Subdivision | Parsons Industrial |
| City        | Edmonton           |
| County      | ALBERTA            |
| Province    | AB                 |
| Postal Code | T6N 1A6            |