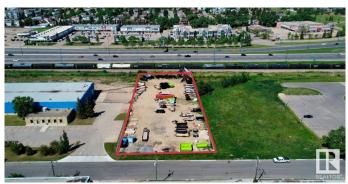

#### \$0

0 Bedroom, 0.00 Bathroom, Land Commercial on 0.00 Acres

Parsons Industrial, Edmonton, AB

Rare industrial land parcel for lease with fantastic exposure to QE2  $\hat{a} \in \phi$  1.09 acres $\hat{A} \pm$ approximately 140 ft. $\hat{A} \pm x$  340 ft.  $\hat{a} \in \phi$  Access via area to the south and south curb crossing at building (joint access)  $\hat{a} \in \phi$  Electric gate fully fenced and secured  $\hat{a} \in \phi$  Ideal for: Equipment and trailer storage, vehicle parking, fleet parking  $\hat{a} \in \phi$  Excellent access to QE2, Anthony Henday and Whitemud. Power available onsite for potential office trailer.

#### **Community Information**

| Address     | 2920 101 Street    |
|-------------|--------------------|
| Area        | Edmonton           |
| Subdivision | Parsons Industrial |
| City        | Edmonton           |
| County      | ALBERTA            |
| Province    | AB                 |
| Postal Code | T6N 1A6            |