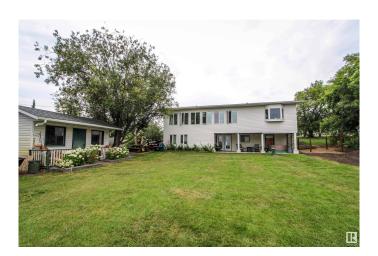

## \$379,000

3 Bedroom, 3.00 Bathroom, 1,900 sqft Rural on 0.52 Acres

Vincent Lake, Rural St. Paul County, AB

Welcome to Sunset Bay on Vincent Lakeâ€"a stunning lakefront property that has been meticulously maintained. This charming home features a spacious semi-open floor plan, two inviting bedrooms on the main level, with an additional bedroom in the basement. A solarium is a key feature of the home which provides sweeping views of the lake. The fully developed walk-out basement adds versatilityâ€"ideal for a family lounge or guest suite. Enjoy a fenced yard for outdoor gatherings and a double garage for all your storage needs. Set on a beautifully landscaped lot, this property is perfect for embracing the peaceful lakeside lifestyle. Don't miss your chance to experience exceptional lakefront living at Sunset Bay!