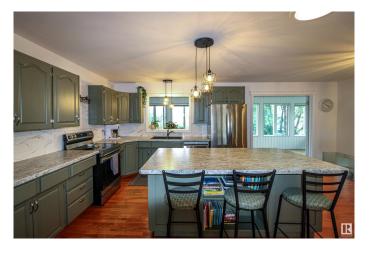

## \$379,000

3 Bedroom, 3.00 Bathroom, 1,900 sqft Rural on 0.52 Acres

Vincent Lake, Rural St. Paul County, AB

Welcome to Sunset Bay on Vincent Lakeâ€"a stunning lakefront property that has been meticulously maintained. This charming home features a spacious semi-open floor plan, two inviting bedrooms on the main level, with an additional bedroom in the basement. A solarium is a key feature of the home which provides sweeping views of the lake. The fully developed walk-out basement adds versatilityâ€"ideal for a family lounge or guest suite. Enjoy a fenced yard for outdoor gatherings and a double garage for all your storage needs. Set on a beautifully landscaped lot, this property is perfect for embracing the peaceful lakeside lifestyle. Don't miss your chance to experience exceptional lakefront living at Sunset Bay!