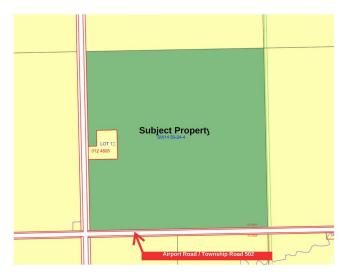

#### \$3,213,000

0 Bedroom, 0.00 Bathroom, Rural on 153.00 Acres

Valleyview (Leduc), Rural Leduc County, AB

Explore 153 acres of prime land strategically situated just minutes from Edmonton, Edmonton International Airport, Beaumont, and Leduc. This property features a 1,000 sq. ft. residence equipped with a new hot water tank and furnace, currently earning \$1,700 per month from a reliable, long-term tenant who is interested in staying. The property also includes a profitable farming lease and approximately 5 acres of wooded area, ideal for hunting. Don't miss this exceptional investment opportunity!

## **Community Information**

| Address     | 50214 Highway 814  |
|-------------|--------------------|
| Area        | Rural Leduc County |
| Subdivision | Valleyview (Leduc) |

| City                | Rural Leduc County |
|---------------------|--------------------|
| County              | ALBERTA            |
| Province            | AB                 |
| Postal Code         | T4X 0K3            |
| Interior<br>Heating | Forced Air-1       |
|                     |                    |
| Exterior            |                    |