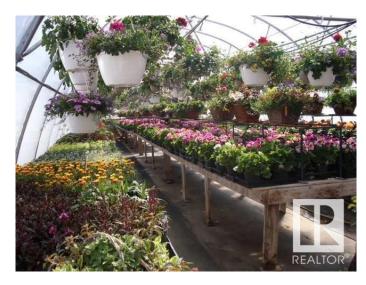

# \$1,200,000

0 Bedroom, 0.00 Bathroom, Business with Property on 0.00 Acres

None, Rural Bonnyville M.D., AB

Thriving greenhouse business just outside Bonnyville with great return. This longstanding greenhouse operation does very well, and the owners have developed a system with low labor and a business practice that can be run with minimal energy use. A nearly unlimited source of water is present. The greenhouses are open to the public for about 3 month. This 11+ acre parcel has beautiful views, has private setting and is well kept. It boost; 2 unheated pole shops and 1 heated workshop with automatic generator, 9 greenhouses, 2 mobiles and additional buildings. Everything in this business is set up to minimize work. Located on Buffalo trail(hwy41) this long time operation will come turn key and price includes all equipment needed. Depending of the time of year a adjustment for inventory will be made. When we have raised your interest, you might be the person that is right for this opportunity.