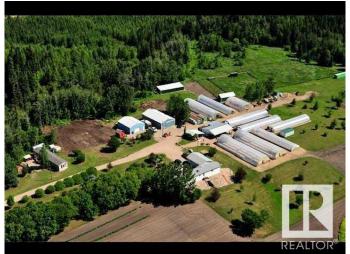

# \$1,200,000

0 Bedroom, 0.00 Bathroom, Business with Property on 0.00 Acres

None, Rural Bonnyville M.D., AB

Thriving greenhouse business just outside Bonnyville with great return. This longstanding greenhouse operation does very well, and the owners have developed a system with low labor and a business practice that can be run with minimal energy use. A nearly unlimited source of water is present. The greenhouses are open to the public for about 3 month. This 11+ acre parcel has beautiful views, has private setting and is well kept. It boost; 2 unheated pole shops and 1 heated workshop with automatic generator, 9 greenhouses, 2 mobiles and additional buildings. Everything in this business is set up to minimize work. Located on Buffalo trail(hwy41) this long time operation will come turn key and price includes all equipment needed. Depending of the time of year a adjustment for inventory will be made. When we have raised your interest, you might be the person that is right for this opportunity.