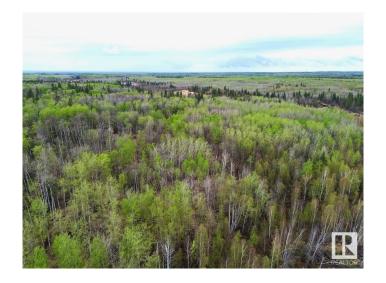

### \$179,900

0 Bedroom, 0.00 Bathroom, Rural on 160.00 Acres

None, Rural Athabasca County, AB

ONCE IN A LIFETIME OPPORTUNITY TO OWN 160 ACRES JUST SOUTH OF SKELETON LAKE and the SUMMER VILLAGE OF MEWATHA BEACH! 2 min west of BOYLE, AB this quarter section is the perfect recreational paradise! Skeleton Lake and area is perfect for fishing, swimming, boating, quadding, skidooing, hunting and more! Approx half way between Edmonton and Fort McMurray this property would provide the perfect escape from the city! Don't miss out on this awesome opportunity!