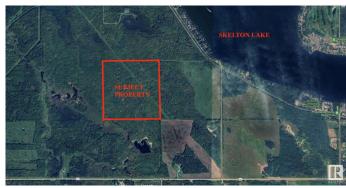

### \$179,900

0 Bedroom, 0.00 Bathroom, Rural on 160.00 Acres

None, Rural Athabasca County, AB

ONCE IN A LIFETIME OPPORTUNITY TO OWN 160 ACRES JUST SOUTH OF SKELETON LAKE and the SUMMER VILLAGE OF MEWATHA BEACH! 2 min west of BOYLE, AB this quarter section is the perfect recreational paradise! Skeleton Lake and area is perfect for fishing, swimming, boating, quadding, skidooing, hunting and more! Approx half way between Edmonton and Fort McMurray this property would provide the perfect escape from the city! Don't miss out on this awesome opportunity!

## **Community Information**

Address W4 19-65-1-nw

Area Rural Athabasca County

Subdivision None

City Rural Athabasca County

County ALBERTA

Province AB

Postal Code T0A 0M0