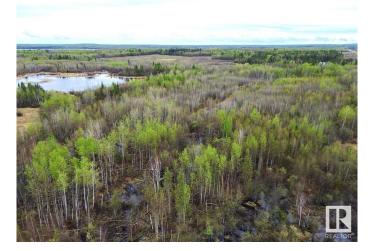

### \$179,900

0 Bedroom, 0.00 Bathroom, Rural on 160.00 Acres

None, Rural Athabasca County, AB

ONCE IN A LIFETIME OPPORTUNITY TO OWN 160 ACRES JUST SOUTH OF SKELETON LAKE and the SUMMER VILLAGE OF MEWATHA BEACH! 2 min west of BOYLE, AB this quarter section is the perfect recreational paradise! Skeleton Lake and area is perfect for fishing, swimming, boating, quadding, skidooing, hunting and more! Approx half way between Edmonton and Fort McMurray this property would provide the perfect escape from the city! Don't miss out on this awesome opportunity!