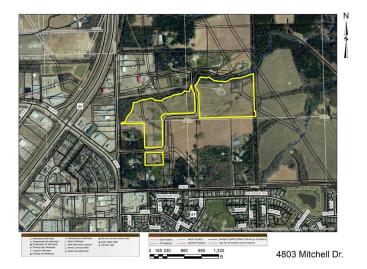

# \$399,000 - 4803 Mitchell Dr, Drayton Valley

MLS® #E4404610

### \$399,000

0 Bedroom, 0.00 Bathroom, Single Family on 38.68 Acres

Drayton Valley, Drayton Valley, AB

Unique Opportunity! 38.68 acre property, located within Drayton Valley's town limits and zoned Residential Acreage District. This property offers significant development potential OR build your dream home on one of the largest lots in town limits! Currently used for farming, the land features a mix of open space and sections of mature trees. A gravel road is already in place, running through the property for easy access. Conveniently situated near town amenities, shops, and services, this rare find combines practicality and seclusion, with utilities close by. Don't miss out on this exceptional property!

## **Community Information**

Address 4803 Mitchell Dr Area Drayton Valley

Subdivision Drayton Valley

City Drayton Valley

County ALBERTA

Province AB

Postal Code T7A 1V1