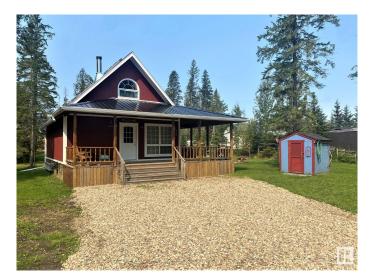

#### \$339,900

2 Bedroom, 1.50 Bathroom, 994 sqft Rural on 0.50 Acres

Evergreen Estates (Wetaskiwin County), Rural Wetaskiwin County, AB

Cozy, well built cabin on .5 acre lot in Evergreen Estates subdivision on Buck Lake. This cabin, initially built in 2008 but not finished, has been completely finished in 2022 with new plumbing, electrical, two bathrooms, electric heat throughout and in the crawlspace, new drywall, pine ceilings, new kitchen cabinets, vinyl plank flooring, and high end window coverings. The main floor has an open living room, dining area and kitchen, bedroom, and a three piece bathroom. Laundry connections are in the back entrance if someone desires to add a washer and dryer. The stairway in the living area leads to a loft which has a 2 piece bathroom and an open area that could be used for another bedroom or a family area. The water well was drilled and the 2000 gallon septic tank installed in 2022. This property is a short walk to the lake and boat launch, waiting for you to come and enjoy all that Buck Lake has to offer year around.

#### **Essential Information**

MLS® # E4404740 Price \$339,900

| Bedrooms       | 2                      |
|----------------|------------------------|
| Bathrooms      | 1.50                   |
| Full Baths     | 1                      |
| Half Baths     | 1                      |
| Square Footage | 994                    |
| Acres          | 0.50                   |
| Year Built     | 2008                   |
| Туре           | Rural                  |
| Sub-Type       | Detached Single Family |
| Style          | 1 and Half Storey      |
| Status         | Active                 |