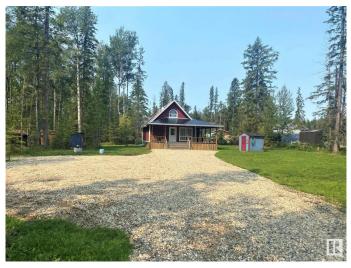

#### \$339,900

2 Bedroom, 1.50 Bathroom, 994 sqft Rural on 0.50 Acres

Evergreen Estates (Wetaskiwin County), Rural Wetaskiwin County, AB

Cozy, well built cabin on .5 acre lot in Evergreen Estates subdivision on Buck Lake. This cabin, initially built in 2008 but not finished, has been completely finished in 2022 with new plumbing, electrical, two bathrooms, electric heat throughout and in the crawlspace, new drywall, pine ceilings, new kitchen cabinets, vinyl plank flooring, and high end window coverings. The main floor has an open living room, dining area and kitchen, bedroom, and a three piece bathroom. Laundry connections are in the back entrance if someone desires to add a washer and dryer. The stairway in the living area leads to a loft which has a 2 piece bathroom and an open area that could be used for another bedroom or a family area. The water well was drilled and the 2000 gallon septic tank installed in 2022. This property is a short walk to the lake and boat launch, waiting for you to come and enjoy all that Buck Lake has to offer year around.

#### **Essential Information**

MLS® # E4404740 Price \$339,900

| Bedrooms       | 2                      |
|----------------|------------------------|
| Bathrooms      | 1.50                   |
| Full Baths     | 1                      |
| Half Baths     | 1                      |
| Square Footage | 994                    |
| Acres          | 0.50                   |
| Year Built     | 2008                   |
| Туре           | Rural                  |
| Sub-Type       | Detached Single Family |
| Style          | 1 and Half Storey      |
| Status         | Active                 |