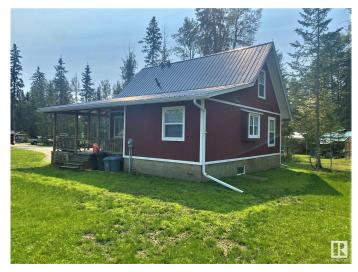

#### \$339,900

2 Bedroom, 1.50 Bathroom, 994 sqft Rural on 0.50 Acres

Evergreen Estates (Wetaskiwin County), Rural Wetaskiwin County, AB

Cozy, well built cabin on .5 acre lot in Evergreen Estates subdivision on Buck Lake. This cabin, initially built in 2008 but not finished, has been completely finished in 2022 with new plumbing, electrical, two bathrooms, electric heat throughout and in the crawlspace, new drywall, pine ceilings, new kitchen cabinets, vinyl plank flooring, and high end window coverings. The main floor has an open living room, dining area and kitchen, bedroom, and a three piece bathroom. Laundry connections are in the back entrance if someone desires to add a washer and dryer. The stairway in the living area leads to a loft which has a 2 piece bathroom and an open area that could be used for another bedroom or a family area. The water well was drilled and the 2000 gallon septic tank installed in 2022. This property is a short walk to the lake and boat launch, waiting for you to come and enjoy all that Buck Lake has to offer year around.

#### Exterior

| Exterior          | Wood                 |
|-------------------|----------------------|
| Exterior Features | Boating, See Remarks |
| Construction      | Wood                 |
| Foundation        | Concrete Perimeter   |