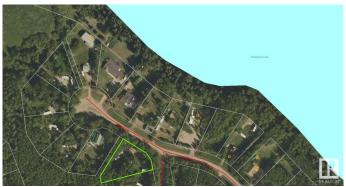

## **Community Information**

Address 528 12002 Twp Rd 605a

Area Rural St. Paul County

Subdivision Floatingstone

City Rural St. Paul County

County ALBERTA

Province AB

Postal Code T0A 0N0

### **Exterior**

Exterior Features Backs Onto Park/Trees, Beach Access, Boating, Flat Site, Lake Access

Property, Private Setting, Treed Lot