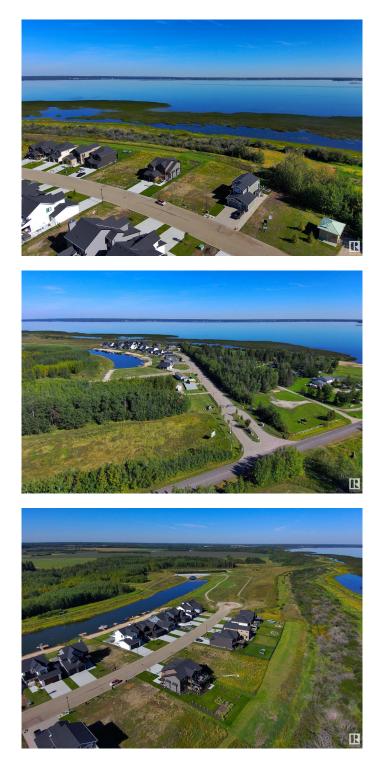

#### \$99,000

0 Bedroom, 0.00 Bathroom, Rural on 0.17 Acres

Windmill Harbour, Rural Lac Ste. Anne County, AB

What a Place to Build Your Dream Home!!! Welcome to Windmill Harbour!! Beautiful Gated Community with Spectacular Views of Lac Ste Anne in your Backyard!! This Well Planned Community provides Great Development, Market Appeal Water Channels, and back lot Development. Future developments for Recreation Area are coming soon. The Marina is active and easy access to the Lake. Super Clean Canal with Aeration for a Super Clean Canal. This 7,687 sq/ft Lot backs onto Lac Ste Anne for Daily Views and a Peaceful Setting. There is a Boat Launch and RV Parking Storage in the Community for Convenience. HOA Fee of approx. \$200/month which includes Water/Sewer. Garbage Pickup and Snow Removal of Main Roads. Great Community and Lake Access. C2 will build Your Dream Home. Alberta beach is a few minutes away. Boat Slip at Marina for You Boat is available for Purchase. Take a Tour of this Lovely Gated Community to See What Lake Living Can Be!!