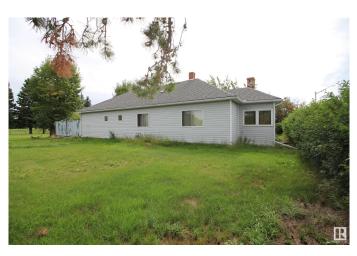

## \$185,000

3 Bedroom, 1.00 Bathroom, 1,382 sqft Single Family on 0.00 Acres

None, Rimbey, AB

Prime Opportunity in the Heart of Rimbey! Discover the ideal foundation for your next project with this ideally situated lot in a peaceful, well-established neighbourhood. Located in the charming town centre of Rimbey, Alberta, the property's central location provides convenient access to shops, restaurants, and community facilities. Situated on 3 spacious lots, including an extra vacant lot in front of Rimbey Lions Playground, this unique property offers ample space for redevelopment. The property is sold as-is, where-is, with no warranties or representations. PROPERTY BEING SOLD FOR LAND VALUE ALONE! There is NO ACCESS to the property. Don't miss this rare opportunity to build your dream home or investment property.

#### Exterior

| Exterior          | Wood, Vinyl                                                    |
|-------------------|----------------------------------------------------------------|
| Exterior Features | Backs Onto Park/Trees, Landscaped, Playground Nearby, Schools, |
|                   | Shopping Nearby, See Remarks                                   |
| Roof              | Asphalt Shingles                                               |
| Construction      | Wood, Vinyl                                                    |
| Foundation        | Concrete Perimeter                                             |