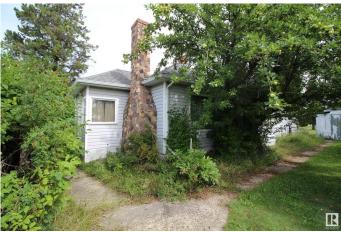

## \$185,000

3 Bedroom, 1.00 Bathroom, 1,382 sqft Single Family on 0.00 Acres

None, Rimbey, AB

Prime Opportunity in the Heart of Rimbey! Discover the ideal foundation for your next project with this ideally situated lot in a peaceful, well-established neighbourhood. Located in the charming town centre of Rimbey, Alberta, the property's central location provides convenient access to shops, restaurants, and community facilities. Situated on 3 spacious lots, including an extra vacant lot in front of Rimbey Lions Playground, this unique property offers ample space for redevelopment. The property is sold as-is, where-is, with no warranties or representations. PROPERTY BEING SOLD FOR LAND VALUE ALONE! There is NO ACCESS to the property. Don't miss this rare opportunity to build your dream home or investment property.

Built in 1945

#### Exterior

| Exterior          | Wood, Vinyl                                                    |
|-------------------|----------------------------------------------------------------|
| Exterior Features | Backs Onto Park/Trees, Landscaped, Playground Nearby, Schools, |
|                   | Shopping Nearby, See Remarks                                   |
| Roof              | Asphalt Shingles                                               |
| Construction      | Wood, Vinyl                                                    |
| Foundation        | Concrete Perimeter                                             |