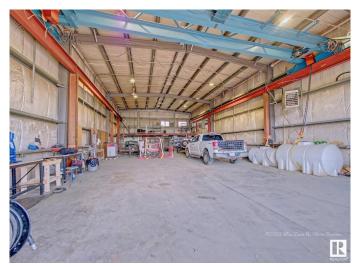

#### \$625,000

0 Bedroom, 0.00 Bathroom, Industrial on 0.00 Acres

Lamont, Lamont, AB

 $\hat{a}$ €¢ Fantastic opportunity to own an 11.1 acre parcel of industrial zoned land within the limits of the Town of Lamont  $\hat{a}$ €¢ 80 $\hat{a}$ €<sup>TM</sup> x 40 $\hat{a}$ €<sup>TM</sup> pre-eng building with 501 sq.ft. $\hat{A}$ ± mezzanine  $\hat{a}$ €¢ Internal bridge crane with a 2.5-tonne lift (not certified)  $\hat{a}$ €¢ Additional building 38 $\hat{a}$ €<sup>TM</sup> x 24 $\hat{a}$ €<sup>TM</sup> portable office building, previously utilized as a woodworking shop  $\hat{a}$ €¢ Conveniently located just off the highway and only 15 minutes from the Dow Chemical, this property offers both accessibility and functionality  $\hat{a}$ €¢ Mezzanine is an additional 572 sf.