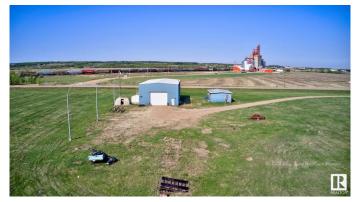

#### \$625,000

0 Bedroom, 0.00 Bathroom, Industrial on 0.00 Acres

Lamont, Lamont, AB

 $\hat{a}$ €¢ Fantastic opportunity to own an 11.1 acre parcel of industrial zoned land within the limits of the Town of Lamont  $\hat{a}$ €¢ 80 $\hat{a}$ €<sup>TM</sup> x 40 $\hat{a}$ €<sup>TM</sup> pre-eng building with 501 sq.ft. $\hat{A}$ ± mezzanine  $\hat{a}$ €¢ Internal bridge crane with a 2.5-tonne lift (not certified)  $\hat{a}$ €¢ Additional building 38 $\hat{a}$ €<sup>TM</sup> x 24 $\hat{a}$ €<sup>TM</sup> portable office building, previously utilized as a woodworking shop  $\hat{a}$ €¢ Conveniently located just off the highway and only 15 minutes from the Dow Chemical, this property offers both accessibility and functionality  $\hat{a}$ €¢ Mezzanine is an additional 572 sf.