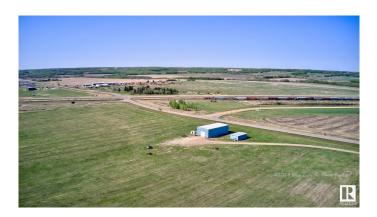

#### \$625,000

0 Bedroom, 0.00 Bathroom, Industrial on 0.00 Acres

Lamont, Lamont, AB

 $\hat{a}$ €¢ Fantastic opportunity to own an 11.1 acre parcel of industrial zoned land within the limits of the Town of Lamont  $\hat{a}$ €¢ 80 $\hat{a}$ €<sup>TM</sup> x 40 $\hat{a}$ €<sup>TM</sup> pre-eng building with 501 sq.ft. $\hat{A}$ ± mezzanine  $\hat{a}$ €¢ Internal bridge crane with a 2.5-tonne lift (not certified)  $\hat{a}$ €¢ Additional building 38 $\hat{a}$ €<sup>TM</sup> x 24 $\hat{a}$ €<sup>TM</sup> portable office building, previously utilized as a woodworking shop  $\hat{a}$ €¢ Conveniently located just off the highway and only 15 minutes from the Dow Chemical, this property offers both accessibility and functionality  $\hat{a}$ €¢ Mezzanine is an additional 572 sf.