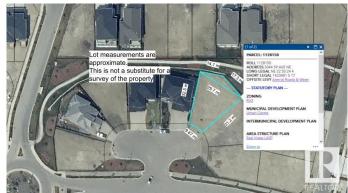

#### \$339,900

0 Bedroom, 0.00 Bathroom, Rural on 0.16 Acres

Royal Oaks\_LEDU, Rural Leduc County, AB

Beautiful pie lot in Royal Oaks with green space & walking trails behind. Inside a cul-de-sac, surrounded by beautiful million dollar homes, ready for you to build your dream home! Municipal water & sewer services in this area, low maintenance living just outside the city. Estimated a 44' building pocket. Excellent location, close to Edmonton International Airport, shopping, golf & Highway 2.

## **Community Information**

Address 3044 59 Avenue

Area Rural Leduc County

Subdivision Royal Oaks\_LEDU

City Rural Leduc County

County ALBERTA

Province AB

Postal Code T4X 0X9

### **Additional Information**

Date Listed September 16th, 2024

Days on Market 214

Zoning Zone 80

DATA IS DEEMED RELIABLE BUT IS NOT GUARANTEED ACCURATE BY THE REALTORS® ASSOCIATION OF EDMONTON. COPYRIGHT 2025 BY THE REALTORS® ASSOCIATION OF EDMONTON. ALL RIGHTS RESERVED.Trademarks are owned or controlled by the Canadian Real Estate Association (CREA) and identify real estate professionals who are members of CREA (REALTOR®, REALTORS®) and/or the quality of services they provide (MLS®, Multiple Listing Service®)