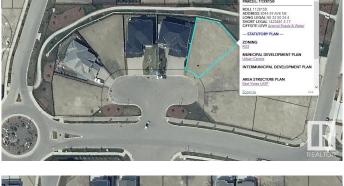

#### \$339,900

0 Bedroom, 0.00 Bathroom, Rural on 0.16 Acres

Royal Oaks\_LEDU, Rural Leduc County, AB

Beautiful pie lot in Royal Oaks with green space & walking trails behind. Inside a cul-de-sac, surrounded by beautiful million dollar homes, ready for you to build your dream home! Municipal water & sewer services in this area, low maintenance living just outside the city. Estimated a 44' building pocket. Excellent location, close to Edmonton International Airport, shopping, golf & Highway 2.

## **Community Information**

Address 3044 59 Avenue

Area Rural Leduc County

Subdivision Royal Oaks\_LEDU

City Rural Leduc County

County ALBERTA

Province AB

Postal Code T4X 0X9

### **Additional Information**

Date Listed September 16th, 2024

Days on Market 214

Zoning Zone 80

DATA IS DEEMED RELIABLE BUT IS NOT GUARANTEED ACCURATE BY THE REALTORS® ASSOCIATION OF EDMONTON. COPYRIGHT 2025 BY THE REALTORS® ASSOCIATION OF EDMONTON. ALL RIGHTS RESERVED.Trademarks are owned or controlled by the Canadian Real Estate Association (CREA) and identify real estate professionals who are members of CREA (REALTOR®, REALTORS®) and/or the quality of services they provide (MLS®, Multiple Listing Service®)