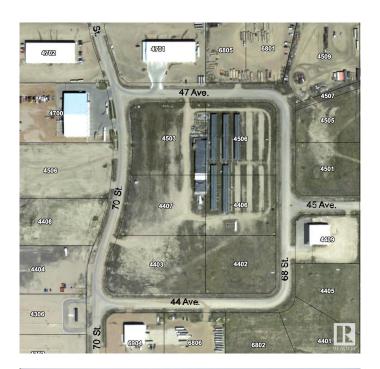

### \$160,000

0 Bedroom, 0.00 Bathroom, Land Commercial on 0.00 Acres

Bonnyville, Bonnyville Town, AB

Prime commercial/light industrial site located in the heart of the lakeland. 2.42 acre site is ready for new construction! Located in the desirable location Gateway Business Park.

## **Community Information**

Address 4402 68 Street
Area Bonnyville Town

Subdivision Bonnyville

City Bonnyville Town

County ALBERTA

Province AB

Postal Code T9N 2J6