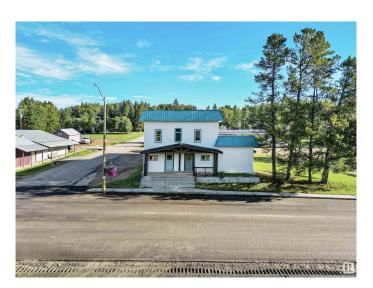

### \$385,000

0 Bedroom, 0.00 Bathroom, Land Commercial on 0.00 Acres

Winfield, Winfield, AB

Step into a piece of history with the former Winfield Hotel and former liquor store located on a spacious 100' x 120' lot. This distinctive property combines the charm of the original hotel with a thoughtfully designed addition, offering a blend of character and potential. Original Hotel + New Addition: The original structure has been expanded to include a second story over a partial basement and crawl space, providing extra room for a range of possibilities. Main Level: Open bar area, perfect for entertaining or conversion, with space for a pool table. A designated food prep area connected to both the original bar and the newly added café/deli space. Separate ladies' and men's washrooms, serving both the bar and café. Second Story: 9 rooms in total – 5 original rooms and 4 constructed over the addition, each with its own bathroom. Second floor is approximately 90% complete. This property is perfect for investors and visionaries. With most of the heavy lifting done, it's ready to finish and customize!

Built in 1932

#### **Exterior**

Exterior Stucco, Wood Frame Construction Stucco, Wood Frame