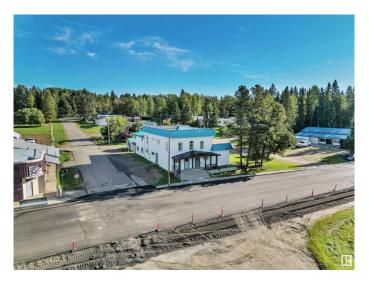

### \$385,000

0 Bedroom, 0.00 Bathroom, Land Commercial on 0.00 Acres

Winfield, Winfield, AB

Step into a piece of history with the former Winfield Hotel and former liquor store located on a spacious 100' x 120' lot. This distinctive property combines the charm of the original hotel with a thoughtfully designed addition, offering a blend of character and potential. Original Hotel + New Addition: The original structure has been expanded to include a second story over a partial basement and crawl space, providing extra room for a range of possibilities. Main Level: Open bar area, perfect for entertaining or conversion, with space for a pool table. A designated food prep area connected to both the original bar and the newly added café/deli space. Separate ladies' and men's washrooms, serving both the bar and café. Second Story: 9 rooms in total – 5 original rooms and 4 constructed over the addition, each with its own bathroom. Second floor is approximately 90% complete. This property is perfect for investors and visionaries. With most of the heavy lifting done, it's ready to finish and customize!