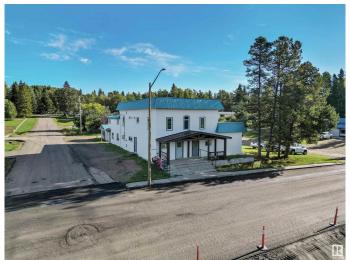

### \$385,000

0 Bedroom, 0.00 Bathroom, Land Commercial on 0.00 Acres

Winfield, Winfield, AB

Step into a piece of history with the former Winfield Hotel and former liquor store located on a spacious 100' x 120' lot. This distinctive property combines the charm of the original hotel with a thoughtfully designed addition, offering a blend of character and potential. Original Hotel + New Addition: The original structure has been expanded to include a second story over a partial basement and crawl space, providing extra room for a range of possibilities. Main Level: Open bar area, perfect for entertaining or conversion, with space for a pool table. A designated food prep area connected to both the original bar and the newly added café/deli space. Separate ladies' and men's washrooms, serving both the bar and café. Second Story: 9 rooms in total – 5 original rooms and 4 constructed over the addition, each with its own bathroom. Second floor is approximately 90% complete. This property is perfect for investors and visionaries. With most of the heavy lifting done, it's ready to finish and customize!